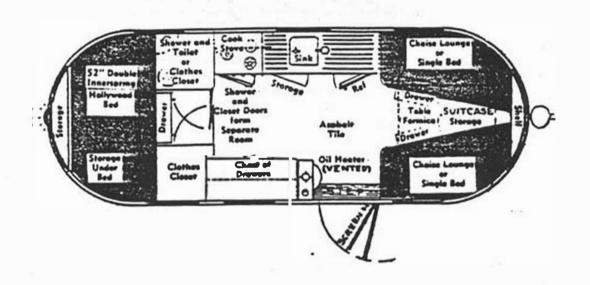

## Equipped With Toilet and Shower

This model, we believe, is aptly named because it can be taken anywhere an automobile can go and still have all the facilities for comfortable living. Yes, even <u>luxurious</u> living. You can even take a shower when parked off the highway as this model has it's own water supply. Electricity is not needed to heat the water. Space is even provided for suitcases. Not shown in the drawings are four to six "roof lockers" also three new style-no draft-"umbrella type" roof vents.

This "Globetrotter" model was especially designed for those who "go places" where trailer parks are not available.

If the twin beds shown in this drawing are not desired any of the other "front end" arrangements can be had.