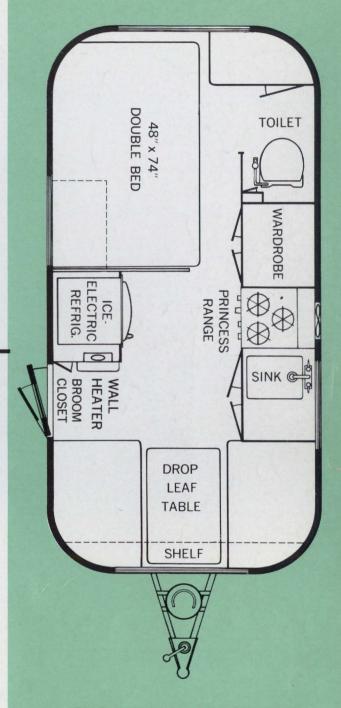

### THE NEW LIGHTWEIGHT GO-ANYWHERE TRAILER

Here's a remarkable new model designed to meet the need for a compact, sturdy, go-anywhere trailer. Light on the hitch, light on the hills and comfortable inside, the Traveler is the perfect small home on wheels. You'll be amazed by how much convenience and livability has been incorporated in this small trailer. Just look at all these great features: a convenient front end with airfoam dinettes; combination ice-electric refrigerator; good-sized oven and stove and formica galley top; special marine toilet; large closet and storage area; wonderfully comfortable airfoam double bed—and many other exclusive Airstream features. We think that the Traveler is the world's finest small travel trailer—a "natural" for those who want a lightweight trailer to go places at a price you can afford. And remember, every Airstream is guaranteed for life... the good life... the life you should be leading now.

### SPECIFICATIONS AND STANDARD EQUIPMENT \*

Overall Length - 18 ft.

Body length - 15 ft.

Overall weight - 2100 lbs.

Hitch weight - 220 lbs.

8-ply tires

Heavy-duty axle

Brakes

Steel bumper

2" fiberglass insulation

Airfoam dinettes

Airfoam double bed

Toilet

Escape window

Comb. ice-electric refrig.

Oven stove

Inlaid linoleum

Gear-operated windows

Butane tank

Full screen door

Formica galley top

Double closet

Touch control built-in step

Warp-free hollow core doors