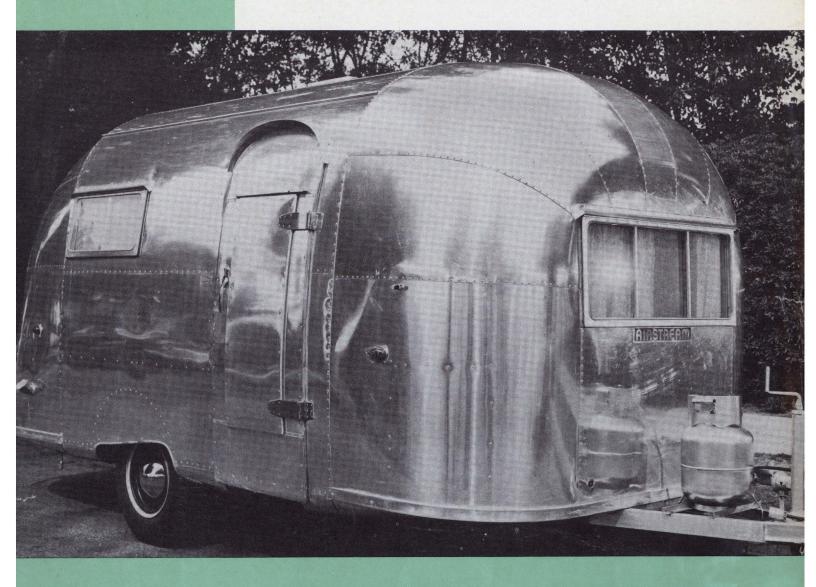

# SENSATIONAL NEW AIRSTREAM TRAVEL TRAILER

## 18 FT. TRAVELER

### THE NEW LIGHTWEIGHT GO-ANYWHERE TRAILER

Here's a remarkable new model designed to meet the need for a compact, sturdy, go-anywhere trailer. Light on the hitch, light on the hills and comfortable inside, the Traveler is the perfect small home on wheels. You'll be amazed by how much convenience and livability has been incorporated in this small trailer. Just look at all these great features: a convenient front end with airfoam dinettes; combination ice-electric refrigerator; good-sized oven and stove and formica galley top; special marine toilet; large closet and storage area; wonderfully comfortable airfoam double bed—and many other exclusive Airstream features. We think that the Traveler is the world's finest small travel trailer—a "natural" for those who want a lightweight trailer to go places at a price you can afford. And remember, every Airstream is guaranteed for life... the good life... the life you should be leading now.