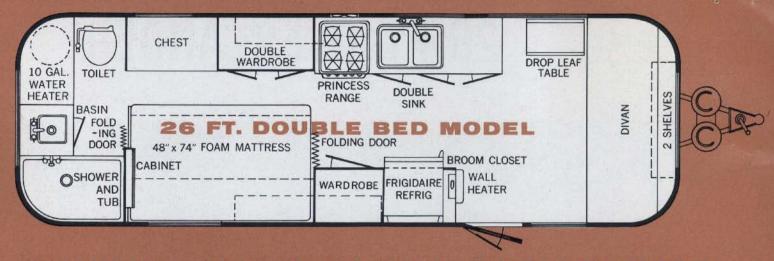

### SPECIFICATIONS AND STANDARD EQUIPMENT\*

Body length—23 ft.

Overall weight—3850 lbs.

Hitch weight—260 lbs.

Two 13/4" axles

Four 6 ply tires

4-wheel brakes

Steel bumper

Overall length - 26 ft.

Steel bumper
2" fiberglass insulation
Astradome
Shower over tub
Toilet

8 cu. ft. electric refrig.
Double bed or twin beds
Airfoam beds
Formica galley tops
Double sink
Wall-mounted stove fan
Built-in stove
Inlaid linoleum
Drop-leaf table
Hot water heater
Full screen door

Divan front

Trunk door
Large closets
Double butane tanks
Gear-operated windows
Escape windows
16 ft. awning rail
Outside outlet
Touch control built-in step
Warp-free hollow core doors
Stainless steel door hinges

Medicine chest

\*Subject to change without notice