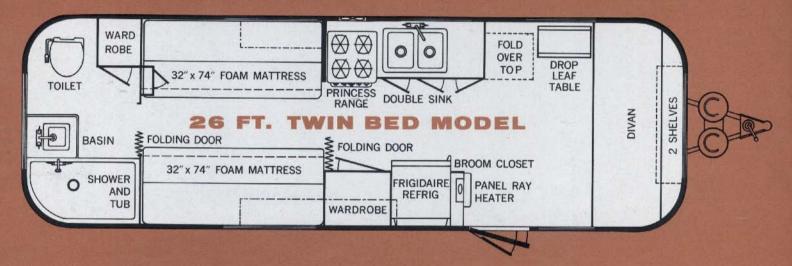

# 26 FT. OVERLANDER

#### YOU TRAVEL WITH ALL THE COMFORTS OF HOME

Here's a fabulous new model that enables you to take all the "comforts of home" with you wherever you go. Travel to exciting new places in glorious comfort for extended periods of time. It's easy, it's fun, it's economical in this sensational new Airstream. The Overlander is designed by travelers—to travel. Every remarkable feature has its origin in long travel-testing on Airstream trailer caravans all over the world. It's a genuine Airstream, lightweight but large with plenty of room for gracious living. Just consider these outstanding features—a large, lovely living room with attractive divan; a modern, large bathroom with tub, shower and toilet; wonderfully comfortable beds in twin or double bed models; convenient galley with extra large working area; spacious combination refrigerator, deluxe stove—and many other great Airstream features too. See this great big wonderful world and travel care-free in an Airstream Overlander—the trailer that makes your travel dreams come true.

#### BEAUTIFUL, COLOR-COORDINATED INTERIORS