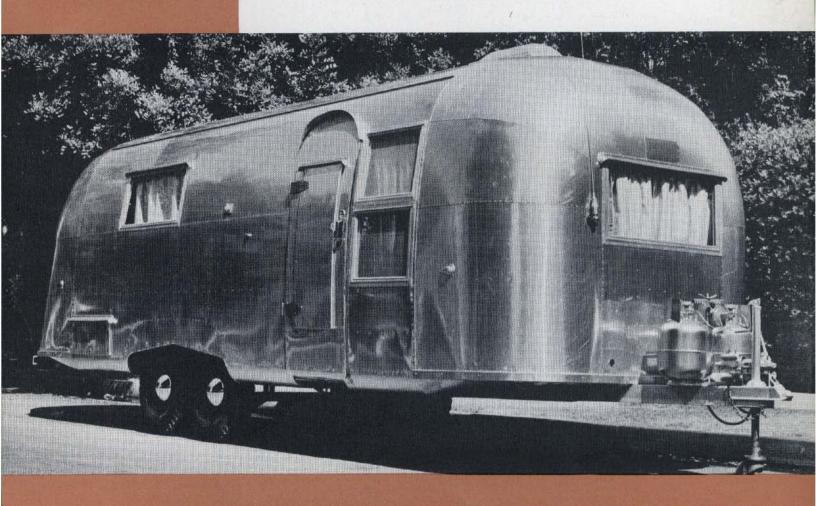

SENSATIONAL NEW AIRSTREAM TRAVEL TRAILER

# 26 FT. OVERLANDER

#### YOU TRAVEL WITH ALL THE COMFORTS OF HOME

Here's a fabulous new model that enables you to take all the "comforts of home" with you wherever you go. Travel to exciting new places in glorious comfort for extended periods of time. It's easy, it's fun, it's economical in this sensational new Airstream. The Overlander is designed by travelers—to travel. Every remarkable feature has its origin in long travel-testing on Airstream trailer caravans all over the world. It's a genuine Airstream, lightweight but large with plenty of room for gracious living. Just consider these outstanding features—a large, lovely living room with attractive divan; a modern, large bathroom with tub, shower and toilet; wonderfully comfortable beds in twin or double bed models; convenient galley with extra large working area; spacious combination refrigerator, deluxe stove—and many other great Airstream features too. See this great big wonderful world and travel care-free in an Airstream Overlander—the trailer that makes your travel dreams come true.