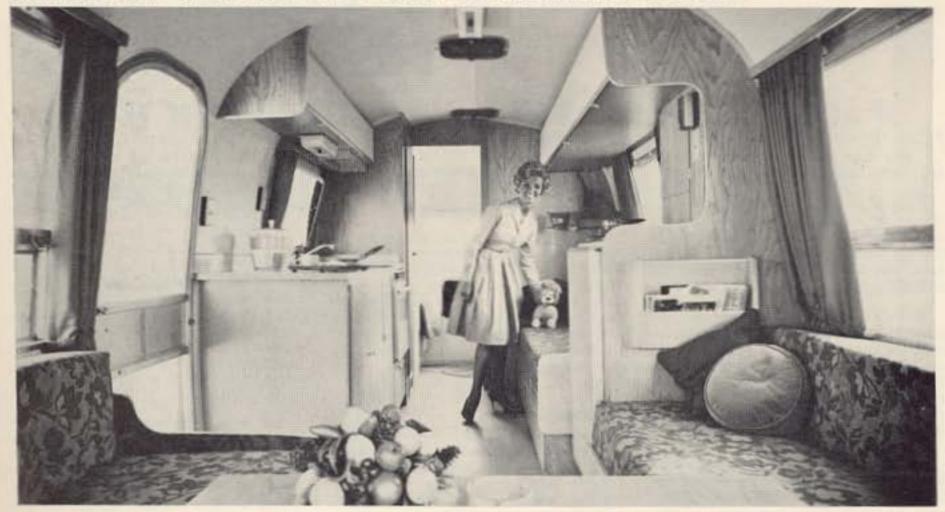

Lovely Kathy Rhor adds extra touch to Airstream's beautiful 22-foot, 1967 Safari with bleached ash woodwork, lined and washable curtains, full-size reefer, twin beds. New Interna-tional series has full carpeting, American cherry woodwork

#### LEFT

Formica-topped galley offers 3-burner range and oven. Standard width and headroom and five big windows give the inside a feeling of spaciousness!

#### RIGHT

New Airstream Caravel combines small size with travel/living comfort for a family of six!