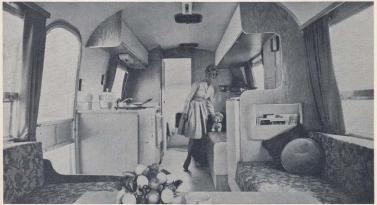

Lovely Kathy Rhor adds extra touch to Airstream's beautiful 22-foot, 1967 Safari with bleached ash woodwork, lined and washable curtains, full-size reefer, twin beds. New Interna-tional series has full carpeting, American cherry woodwork