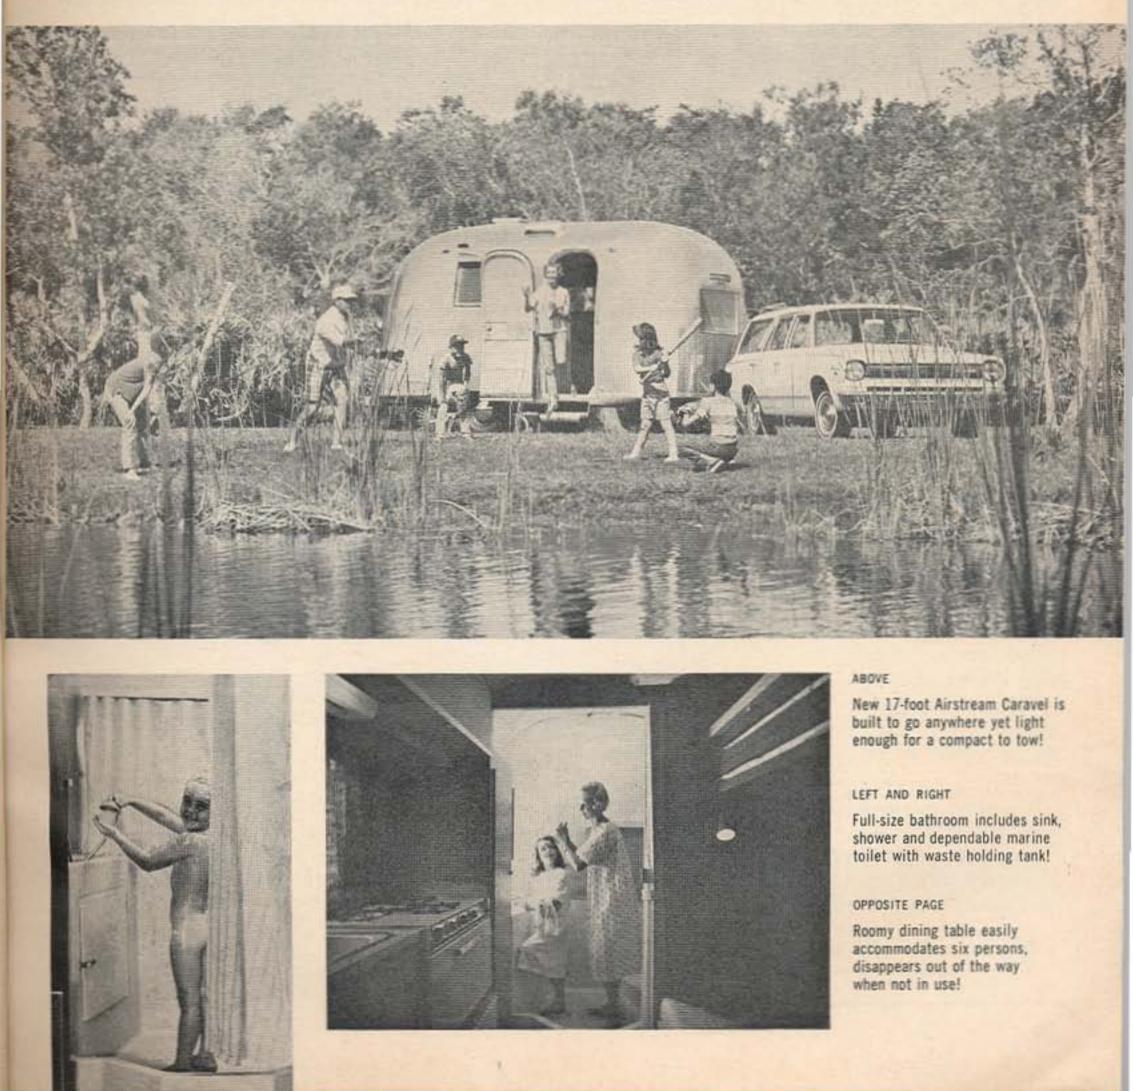

# The new 1966 Airstream Caravel 17 FEET OF ADVENTURE!

Total self-containment and luxurious accommodations for six that a compact car can tow!

The trailering public demanded it but only Airstream came up with the answer ... the new Airstream Caravel for 1966! The new 17-foot Caravel is the first travel trailer big enough for a family of six yet light enough to be towed with a compact car. The new Caravel weighs in at only 2350 pounds with a hitch weight of only 250 pounds. But don't let the small size fool you. The Caravel is every inch an Airstream with the same quality features and the same go-anywhere construction found in larger Airstreams. Inspect the new Caravel from hitch ball to bumper. On the inside you'll notice the spaciousness of standard width and headroom, the airiness of five huge windows, two double beds with foam mattresses (two fold-up bunks are optional), an ample amount of storage space, you'll also notice a full-size Formicatopped galley with a 3-burner range and oven, a full-size bathroom with toilet, sink and shower, and a large table that accommodates six and disappears out of the way when not in use. The new vinyllaminated walls and ceilings enrich the interior and clean with a touch of a damp cloth. Like all Airstreams, the Caravel offers the convenience of total self-containment . . . hot and cold water, heat, refrigeration and Uni-Volt lighting which means

power anytime, anywhere - automatically . . . all totally independent of outside sources. On the outside vou'll notice Airstream's famous structural alloy aluminum, contoured safety glass windows, the exclusive Dura-Torque axle, shock absorbers and electric brakes on each wheel. In 1966 a fullsize screen door and foldaway step are standard equipment. And the new Caravel costs less to own than you ever imagined. If you wish, take advantage of Airstream's 'LIVE NOW' PURCHASE PLAN !- a bold new finance program that lets you take up to 5 years to pay at a preferred interest rate of only 434% per year! Compare the new Caravel feature for feature and dollar for dollar with any other travel trailer and you'll choose the Caravel. The Caravel is a limited edition and is produced only once a year, so you must order now to avoid disappointment. See and try the new 1966 Caravel at your Airstream dealer today!