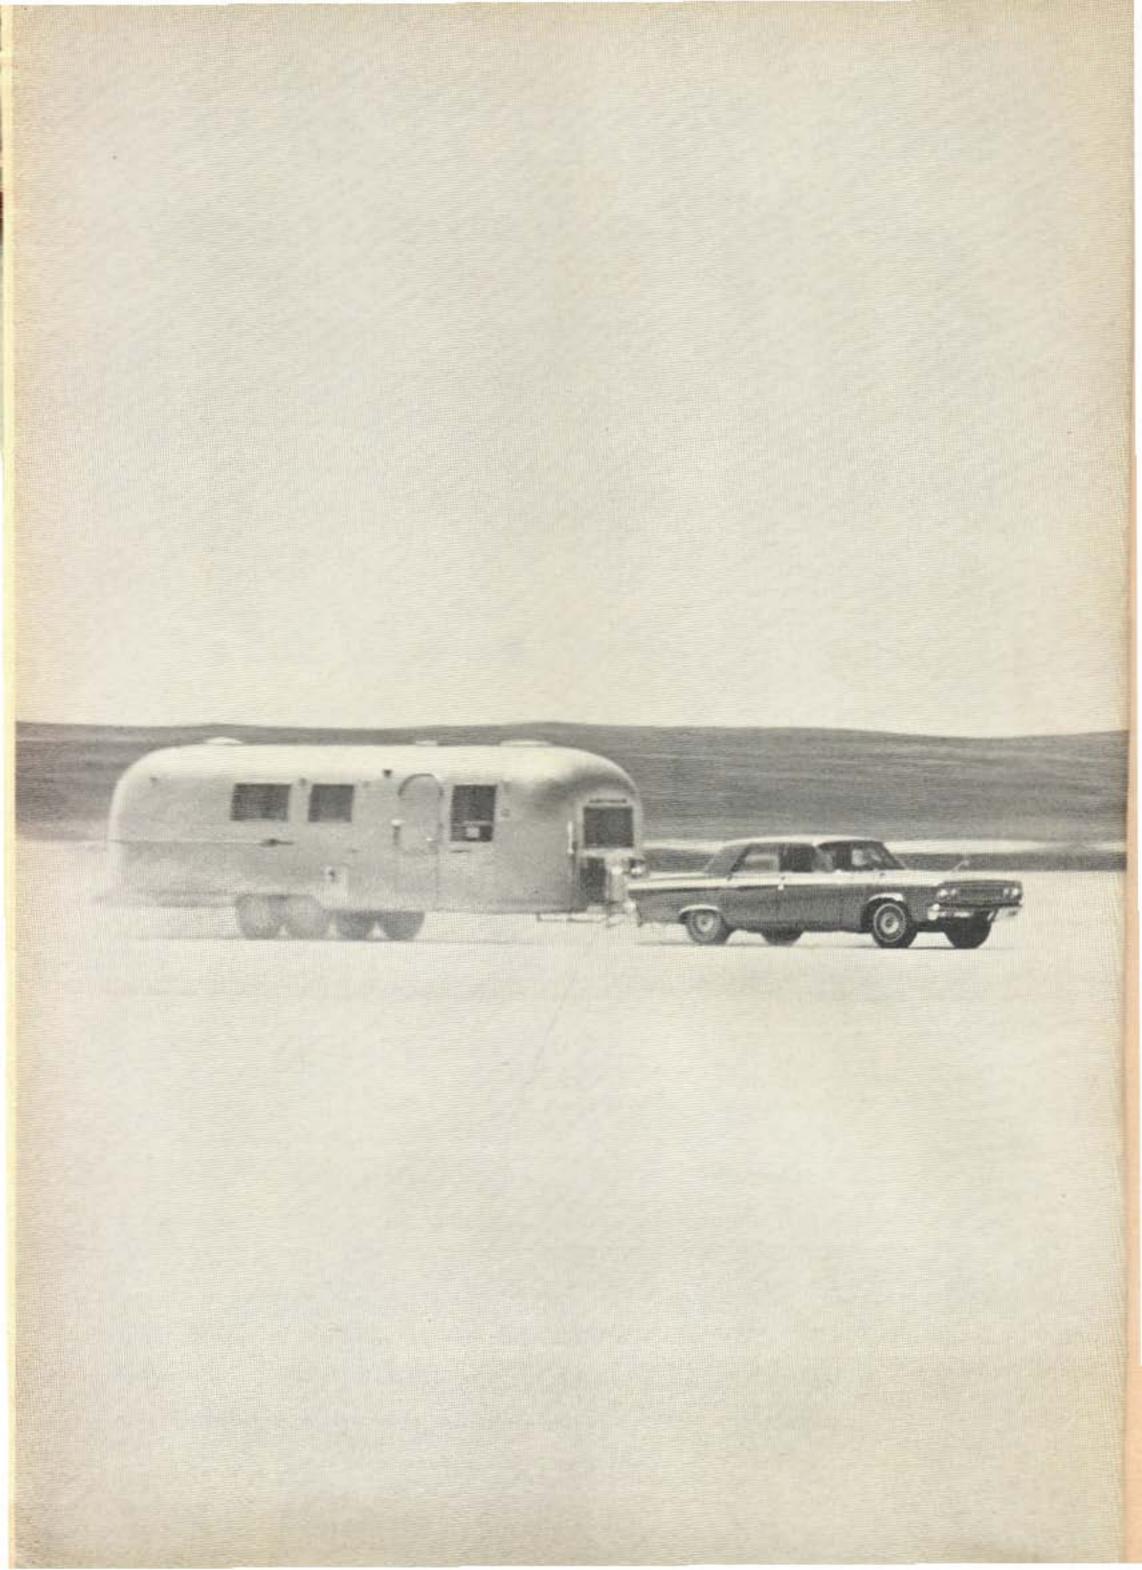

# Tows a load as big as a house carries everybody in the house

### The Travelall<sup>®</sup> by International<sup>®</sup>

There's strength enough and power enough in the big family wagon to haul a travel trailer...or a boat trailer...or a camper trailer.

It can tow big loads at highway speeds without wagging its tail. Because we gave the TRAVELALL a huskier frame and sturdier suspension than most wagons. And with a powerful INTERNATIONAL engine plus all-wheel drive, you can even go where roads don't go.

Inside, the TRAVELALL is also built for going places—with nine travelers plus their baggage, or six campers plus the camp, or three fishermen plus their boat. And it's easy to get into. You'll never know how good or different this big family wagon *really* is -until you try it. So try it. Any INTERNATIONAL Dealer is ready to show you what it can do.