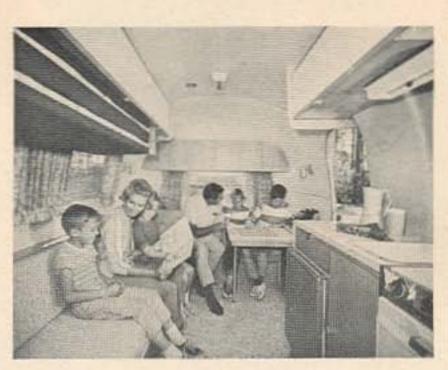

#### LEFT

Formica-topped galley offers 3-burner range and oven. Standard width and headroom and five big windows give the inside a feeling of spaciousness!

#### RIGHT

New Airstream Caravel combines small size with travel/living comfort for a family of six!

# The new 1966 Airstream Caravel 17 FEET OF ADVENTURE!

Total self-containment and luxurious accommodations for six that a compact car can tow!

The trailering public demanded it but only Airstream came up with the answer ... the new Airstream Caravel for 1966! The new 17-foot Caravel is the first travel trailer big enough for a family of six yet light enough to be towed with a compact car. The new Caravel weighs in at only 2350 pounds with a hitch weight of only 250 pounds. But don't let the small size fool you. The Caravel is every inch an Airstream with the same quality features and the same go-anywhere construction found in larger Airstreams. Inspect the new Caravel from hitch ball to bumper. On the inside you'll notice the spaciousness of standard width and headroom, the airiness of five huge windows, two double beds with foam mattresses (two fold-up bunks are optional), an ample amount of storage space, you'll also notice a full-size Formicatopped galley with a 3-burner range and oven, a full-size bathroom with toilet, sink and shower, and a large table that accommodates six and disappears out of the way when not in use. The new vinyllaminated walls and ceilings enrich the interior and clean with a touch of a damp cloth. Like all Airstreams, the Caravel offers the convenience of total self-containment . . . hot and cold water, heat, refrigeration and Uni-Volt lighting which means