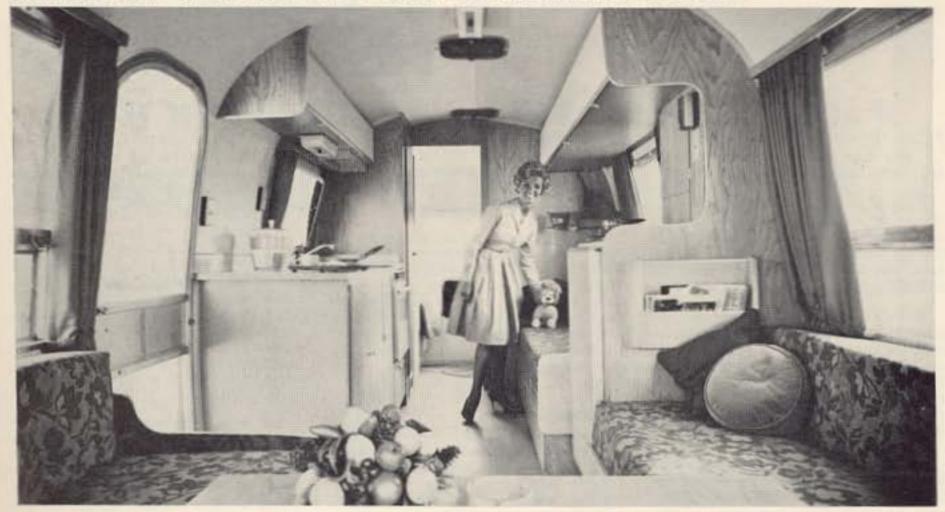

Lovely Kathy Rhor adds extra touch to Airstream's beautiful 22-foot, 1967 Safari with bleached ash woodwork, lined and washable curtains, full-size reefer, twin beds. New Interna-tional series has full carpeting, American cherry woodwork