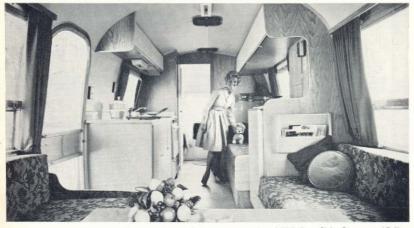

Lovely Kathy Rhor adds extra touch to Airstream's beautiful 22-foot, 1967 Safari with bleached ash woodwork, lined and washable curtains, full-size reefer, twin beds. New Interna-tional series has full carpeting, American cherry woodwork