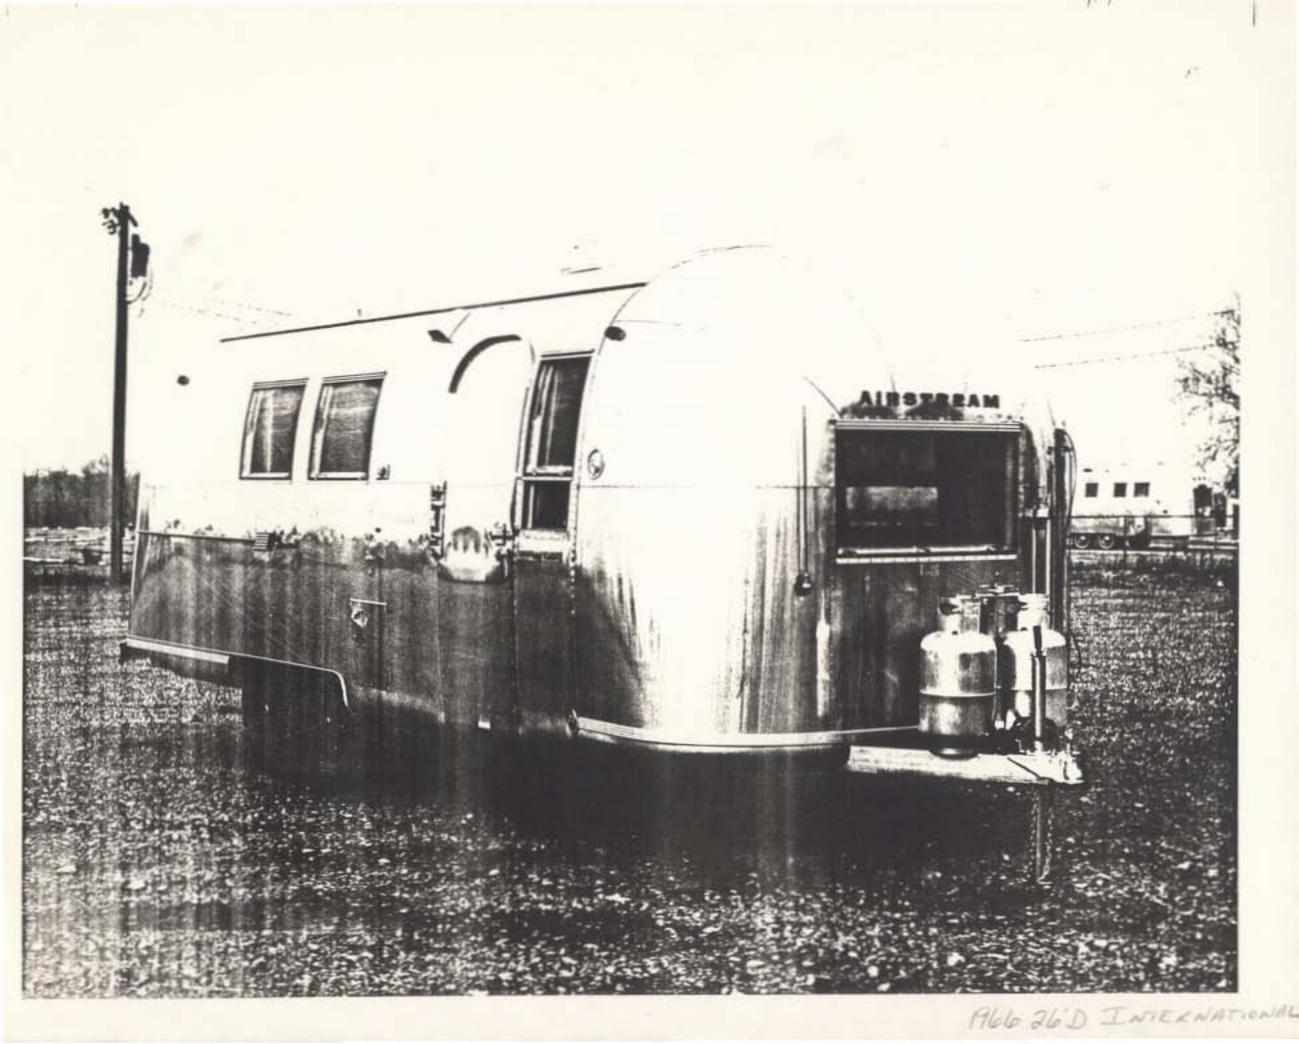

# Airstream 1967 more dramatic engineering improvements than any other single year!

#### GO AIRSTREAM - THERE'S NEVER BEEN A BETTER REASON ... THERE'S NEVER BEEN A BETTER TIME!

You don't have to wait for the travel trailer of the future to catch up to you. The 1967 Airstream is here ... and when you go Airstream, you're years ahead in engineering, years ahead in luxurious travel comforts! The new Super Dura-Torque axle is unquestionably the greatest improvement in running gear in the history of travel trailers. It provides 50% more shock absorption capacity resulting in a cloud-nine ride! This means smoother towing, less vibration than ever before. The exclusive Aerostress chassis is still the lightest in weight and toughest in tensile strength in the industry. The improved, horizontallymounted shock absorbers require smaller wheel housings and actually increase interior floor space. The 1967 Airstream is winter proofed too. Water line and drain line harness are protected against extreme elements for worry-free travel in winter temperatures. All trunk doors are sealed and insulated, Drop-center, truck type wheels with tubeless tires offer 40% greater load-carrying capacity than conventional wheels and 12-volt electric brakes on all wheels give you two independent braking systems. Safety glass windows by Corning are contoured to the streamline shape of the Airstream. This new