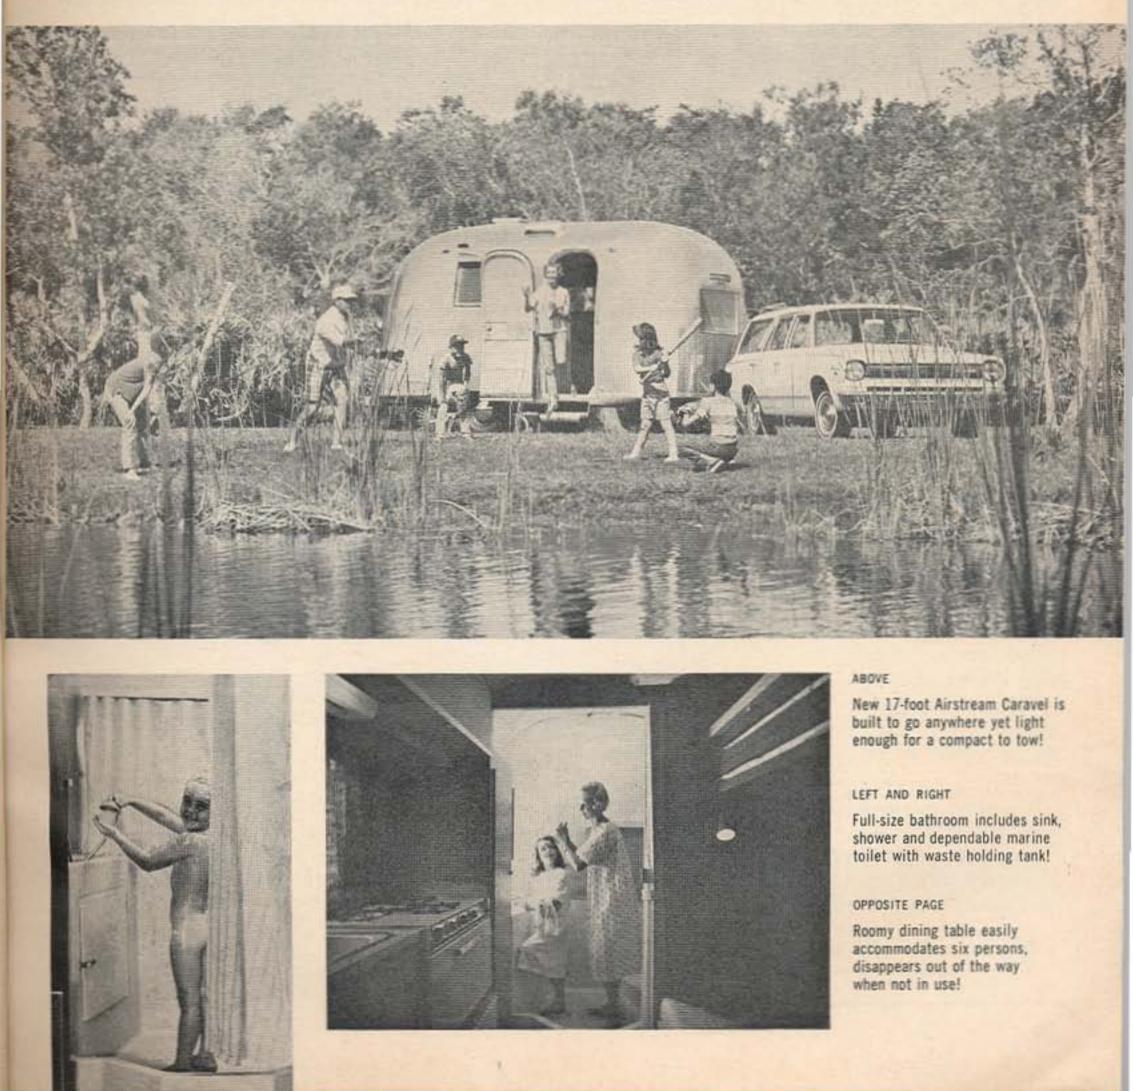

# The new 1966 Airstream Caravel 17 FEET OF ADVENTURE!

Total self-containment and luxurious accommodations for six that a compact car can tow!

The trailering public demanded it but only Airstream came up with the answer ... the new Airstream Caravel for 1966! The new 17-foot Caravel is the first travel trailer big enough for a family of six yet light enough to be towed with a compact car. The new Caravel weighs in at only 2350 pounds with a hitch weight of only 250 pounds. But don't let the small size fool you. The Caravel is every inch an Airstream with the same quality features and the same go-anywhere construction found in larger Airstreams. Inspect the new Caravel from hitch ball to bumper. On the inside you'll notice the spaciousness of standard width and headroom, the airiness of five huge windows, two double beds with foam mattresses (two fold-up bunks are optional), an ample amount of storage space, you'll also notice a full-size Formicatopped galley with a 3-burner range and oven, a full-size bathroom with toilet, sink and shower, and a large table that accommodates six and disappears out of the way when not in use. The new vinyllaminated walls and ceilings enrich the interior and clean with a touch of a damp cloth. Like all Airstreams, the Caravel offers the convenience of total self-containment . . . hot and cold water, heat, refrigeration and Uni-Volt lighting which means

power anytime, anywhere - automatically . . . all totally independent of outside sources. On the outside vou'll notice Airstream's famous structural alloy aluminum, contoured safety glass windows, the exclusive Dura-Torque axle, shock absorbers and electric brakes on each wheel. In 1966 a fullsize screen door and foldaway step are standard equipment. And the new Caravel costs less to own than you ever imagined. If you wish, take advantage of Airstream's 'LIVE NOW' PURCHASE PLAN !- a bold new finance program that lets you take up to 5 years to pay at a preferred interest rate of only 434% per year! Compare the new Caravel feature for feature and dollar for dollar with any other travel trailer and you'll choose the Caravel. The Caravel is a limited edition and is produced only once a year, so you must order now to avoid disappointment. See and try the new 1966 Caravel at your Airstream dealer today!

#### LEFT

Formica-topped galley offers 3-burner range and oven. Standard width and headroom and five big windows give the inside a feeling of spaciousness!

#### RIGHT

New Airstream Caravel combines small size with travel/living comfort for a family of six!