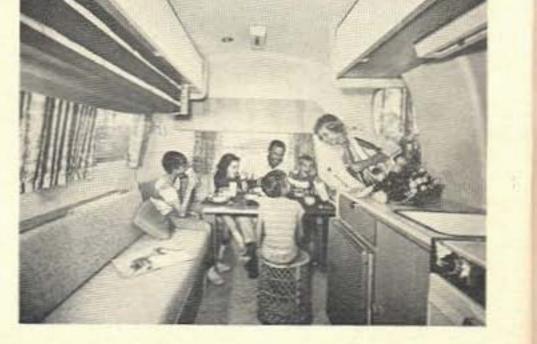

#### LEFT

Formica-topped galley offers 3-burner range and oven. Standard width and headroom and five big windows give the inside a feeling of spaciousness!

#### RIGHT

New Airstream Caravel combines small size with travel/living comfort for a family of six!

# The new 1966 Airstream Caravel 17 FEET OF ADVENTURE!

Total self-containment and luxurious accommodations for six that a compact car can tow!

The trailering public demanded it but only Airstream came up with the answer ... the new Airstream Caravel for 1966! The new 17-foot Caravel is the first travel trailer big enough for a family of six yet light enough to be towed with a compact car. The new Caravel weighs in at only 2350 pounds with a hitch weight of only 250 pounds. But don't let the small size fool you. The Caravel is every inch an Airstream with the same quality features and the same go-anywhere construction found in larger Airstreams. Inspect the new Caravel from hitch ball to bumper. On the inside you'll notice the spaciousness of standard width and headroom, the airiness of five huge windows, two double beds with foam mattresses (two fold-up bunks are optional), an ample amount of storage space, you'll also notice a full-size Formicatopped galley with a 3-burner range and oven, a full-size bathroom with toilet, sink and shower, and a large table that accommodates six and disappears out of the way when not in use. The new vinyllaminated walls and ceilings enrich the interior and clean with a touch of a damp cloth. Like all Airstreams, the Caravel offers the convenience of total self-containment . . . hot and cold water, heat, refrigeration and Uni-Volt lighting which means