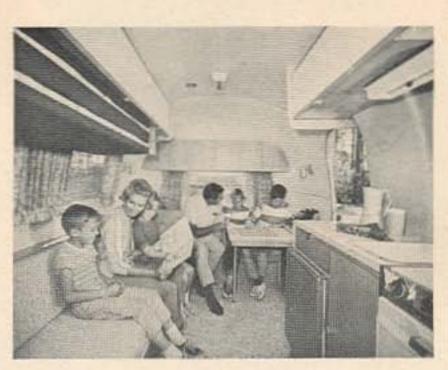

# The new 1966 Airstream Caravel 17 FEET OF ADVENTURE!

Total self-containment and luxurious accommodations for six that a compact car can tow!

The trailering public demanded it but only Airstream came up with the answer ... the new Airstream Caravel for 1966! The new 17-foot Caravel is the first travel trailer big enough for a family of six yet light enough to be towed with a compact car. The new Caravel weighs in at only 2350 pounds with a hitch weight of only 250 pounds. But don't let the small size fool you. The Caravel is every inch an Airstream with the same quality features and the same go-anywhere construction found in larger Airstreams. Inspect the new Caravel from hitch ball to bumper. On the inside you'll notice the spaciousness of standard width and headroom, the airiness of five huge windows, two double beds with foam mattresses (two fold-up bunks are optional), an ample amount of storage space, you'll also notice a full-size Formicatopped galley with a 3-burner range and oven, a full-size bathroom with toilet, sink and shower, and a large table that accommodates six and disappears out of the way when not in use. The new vinyllaminated walls and ceilings enrich the interior and clean with a touch of a damp cloth. Like all Airstreams, the Caravel offers the convenience of total self-containment . . . hot and cold water, heat, refrigeration and Uni-Volt lighting which means

power anytime, anywhere - automatically . . . all totally independent of outside sources. On the outside vou'll notice Airstream's famous structural alloy aluminum, contoured safety glass windows, the exclusive Dura-Torque axle, shock absorbers and electric brakes on each wheel. In 1966 a fullsize screen door and foldaway step are standard equipment. And the new Caravel costs less to own than you ever imagined. If you wish, take advantage of Airstream's 'LIVE NOW' PURCHASE PLAN !- a bold new finance program that lets you take up to 5 years to pay at a preferred interest rate of only 434% per year! Compare the new Caravel feature for feature and dollar for dollar with any other travel trailer and you'll choose the Caravel. The Caravel is a limited edition and is produced only once a year, so you must order now to avoid disappointment. See and try the new 1966 Caravel at your Airstream dealer today!

#### LEFT

Formica-topped galley offers 3-burner range and oven. Standard width and headroom and five big windows give the inside a feeling of spaciousness!

#### RIGHT

New Airstream Caravel combines small size with travel/living comfort for a family of six!