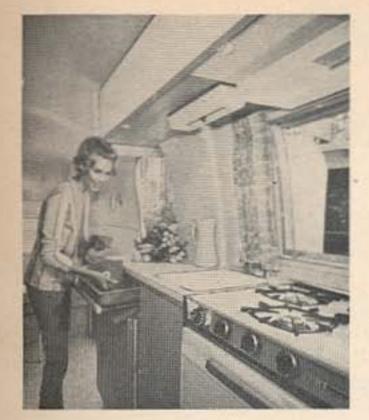

#### LEFT

Formica-topped galley offers 3-burner range and oven. Standard width and headroom and five big windows give the inside a feeling of spaciousness!

# The new 1966 Airstream Caravel 17 FEET OF ADVENTURE!

Total self-containment and luxurious accommodations for six that a compact car can tow!

The trailering public demanded it but only Airstream came up with the answer ... the new Airstream Caravel for 1966! The new 17-foot Caravel is the first travel trailer big enough for a family of six yet light enough to be towed with a compact car. The new Caravel weighs in at only 2350 pounds with a hitch weight of only 250 pounds. But don't let the small size fool you. The Caravel is every inch an Airstream with the same quality features and the same go-anywhere construction found in larger Airstreams. Inspect the new Caravel from hitch ball to bumper. On the inside you'll notice the spaciousness of standard width and headroom, the airiness of five huge windows, two double beds with foam mattresses (two fold-up bunks are optional), an ample amount of storage space, you'll also notice a full-size Formicatopped galley with a 3-burner range and oven, a full-size bathroom with toilet, sink and shower, and a large table that accommodates six and disappears out of the way when not in use. The new vinyllaminated walls and ceilings enrich the interior and clean with a touch of a damp cloth. Like all Airstreams, the Caravel offers the convenience of total self-containment . . . hot and cold water, heat, refrigeration and Uni-Volt lighting which means