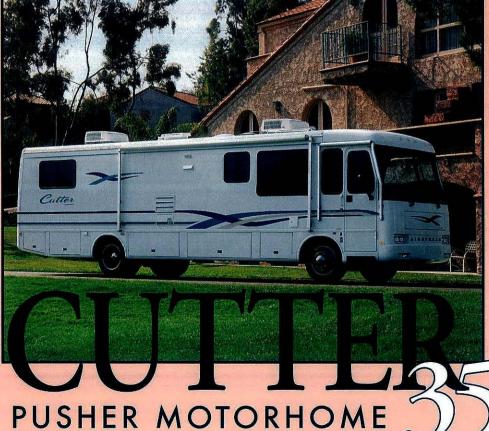

· Pleated shades

And, of course, Cutter is covered by Thor's exclusive "2+2" warranty: 2-year structural and 2 years on major components.

Its Freightliner chassis gives you safe, sure handling plus all the carrying capacity you're likely to need, while the 230 HP Cummins diesel (or optional 275 HP Caterpillar) provides steady, reliable power for any driving conditions. And with its new frontentry door, the Cutter 35 is the finest, most "residential" floorplan we've ever designed.