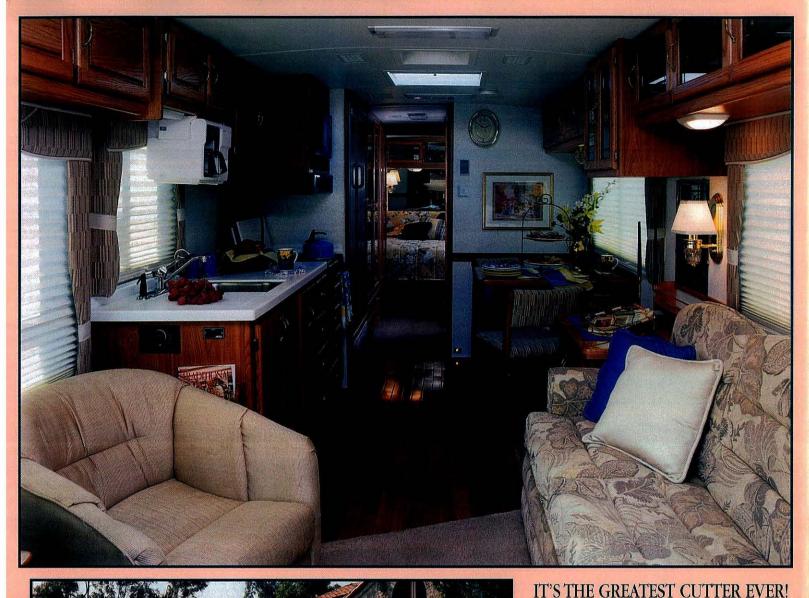

· Patio awning

 5-watt solar panel · Recessed fluorescent lighting

· DSI water heater w/Motor Aid • Fan-Tastic® fan in Galley

with all of your favorite features:

• 6.5-kw LP generator · 13.5M BTU air conditioners • 5,000 lb. GVW hitch · Leather cockpit seats · Powered driver seat · Convection microwave • 19" TV in dash

· Pleated shades

And, of course, Cutter is covered by Thor's exclusive "2+2" warranty: 2-year structural and 2 years on major components.

Its Freightliner chassis gives you safe, sure handling plus all the carrying capacity you're likely to need, while the 230 HP Cummins diesel (or optional 275 HP Caterpillar) provides steady, reliable power for any driving conditions. And with its new frontentry door, the Cutter 35 is the finest, most "residential" floorplan we've ever designed.

Best of all, the Cutter 35 comes to you fully loaded

STREAM