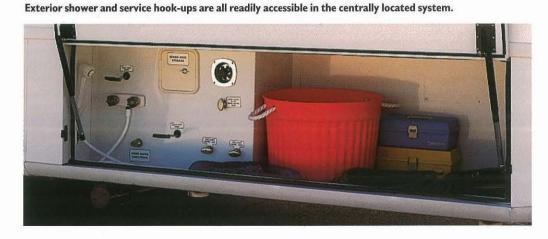

Cutter is designed to provide maximum exterior storage capacity. Large, carpeted compartments with aluminum doors (two pass-though compartments in most models) allow you to carry everything you'll need and give you easy access to it as well.