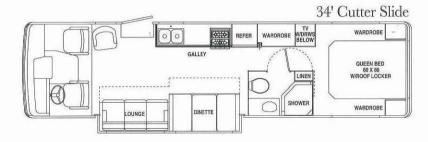

Both heating and ducted roof air conditioning are controlled by a conveniently-placed thermostat.

Optional twin beds
available
30' and 34'

TWIN BEDS
WY ROOF LOCKER

TWIN BEDS
WY ROOF LOCKER

Alcoa aluminum wheels, standard on the Cutter 35' pusher, add to its good looks while providing a stronger, lightweight wheel.