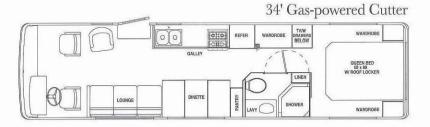

Both heating and ducted roof air conditioning are controlled by a conveniently-placed thermostat.

Optional twin beds
available
30' and 34'

TWIN BEDS
WY ROOF LOCKER

TWIN BEDS
WY ROOF LOCKER

Alcoa aluminum wheels, standard on the Cutter 35' pusher, add to its good looks while providing a stronger, lightweight wheel.