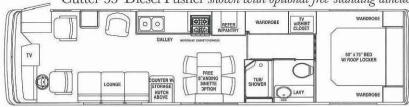

Cutter 35' Diesel Pusher shown with optional free-standing dinette

Cutter 35' Diesel Pusher Slide shown with optional free-standing dinette