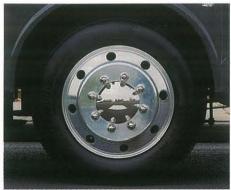

Both heating and ducted roof air conditioning are controlled by a conveniently-placed thermostat.

Optional twin beds
available
30' and 34'

TWIN BEDS
WY ROOF LOCKER

TWIN BEDS
WY ROOF LOCKER

Alcoa aluminum wheels, standard on the Cutter 35' pusher, add to its good looks while providing a stronger, lightweight wheel.