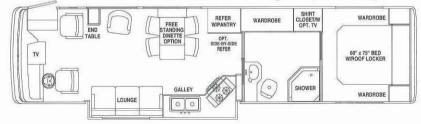

Cutter 35' Diesel Pusher shown with optional free-standing dinette

Cutter 35' Diesel Pusher Slide shown with optional free-standing dinette