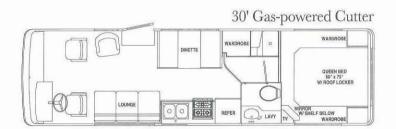

Cutter 35' Diesel Pusher shown with optional free-standing dinette

Cutter 35' Diesel Pusher Slide shown with optional free-standing dinette