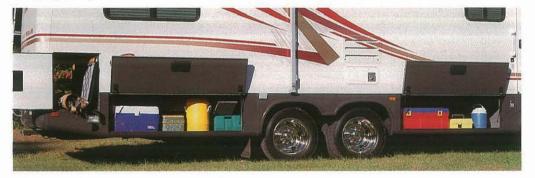

Cutter is designed to provide maximum exterior storage capacity. Large, carpeted compartments with aluminum doors (two pass-though compartments in most models) allow you to carry everything you'll need and give you easy access to it as well.