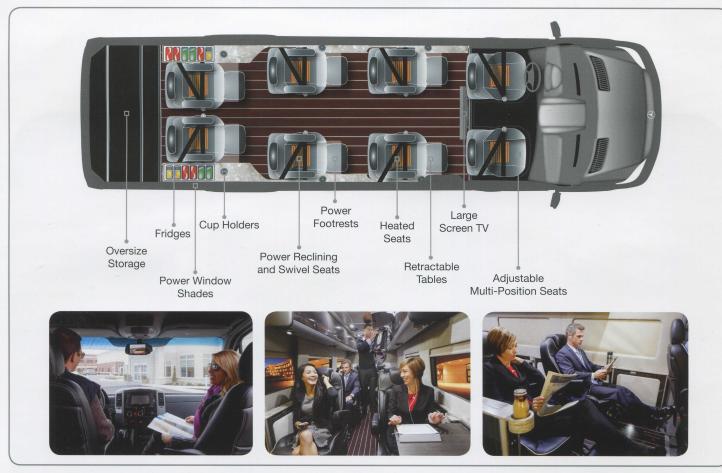

# STATE OF THE ART CONVENIENCE

The Airstream "Smart Device Enhanced" system provides centralized control for onboard systems through smart devices (smart phones, tablets, etc.) including main cabin AC/Heat, power shades, TV, Blu-Ray Player, main cabin lighting.

## PERSONAL OR PROFESSIONAL USE

- Outstanding for transporting clients, employees or executives
- Great for traveling or tailgating with family and friends
- First class luxury seating for 8
- Individual comfort, control and power at each seat in the main cabin
- Individual tables for eating, reading, working, training
- Theater style viewing for movies, games, presentations