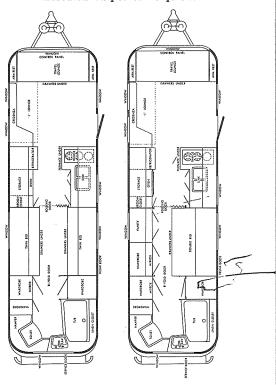

Bathroom ceiling fan Toilet hand spray Stainless steel galley sinks Double 5 gallon gas bottles Bedspread on fixed beds Natural-toned ash woodwork

23' SAFARI

25' TRADEWIND

27' OVERLANDER

27' OVERLANDER

29' AMBASSADOR

31' SOVEREIGN OF THE ROAD