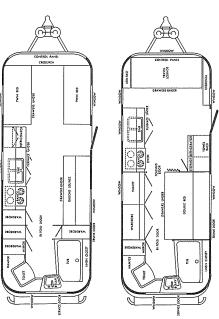

## 1969 AIRSTREAM MODELS

## SPECIAL LAND YACHT SERIES

The 18' Caravel and 21' Globetrotter will be produced in a new Special Land Yacht Series to be introduced by January, 1969.

## THE DELUXE LAND YACHT SERIES INCLUDES AS STANDARD EQUIPMENT:

30 Gallon water tank Univolt water pump Sewage holding tank Electric/Gas refrigerator 10 Gallon gas water heater Built-in 12V battery
Battery charger and voltage regulator
Univolt interior lighting system
2 - 12 volt outlets
Back-up lights

Bathroom ceiling fan Toilet hand spray Stainless steel galley sinks Double 5 gallon gas bottles Bedspread on fixed beds Natural-toned ash woodwork







23' SAFARI

25' TRADEWIND

27' OVERLANDER

## THE INTERNATIONAL LAND YACHT SERIES INCLUDES AS STANDARD EQUIPMENT:

30 Gallon water tank
Univolt water pump
Sewage holding tank
Electric/Gas refrigerator
10 Gallon gas water heater
Built-in 12V battery
Battery charger and voltage regulator
Deluxe central control panel
Univolt range exhaust fan

1 Univolt ceiling fan
Univolt interior lighting system
2 - 12 volt outlets
Back-up lights
Bathroom ceiling fan
Double 7 gallon gas bottles
Automatic gas bottle regulator
Water purifier
Stainless steel galley sinks

Deluxe plumbing hardware
2 sink covers with cutting boards
Toilet hand spray
Bedspreads on fixed beds
Bedroom wall comfort cover
Deluxe hub caps
Astrodome
Walnut woodwork
Herculon carpet or vinyl tile







27' OVERLANDER

29' AMBASSADOR