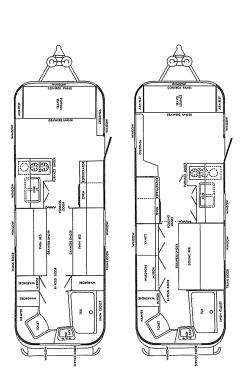

beds Natural-toned ash woodwork







23' SAFARI

25' TRADEWIND

27' OVERLANDER

## THE INTERNATIONAL LAND YACHT SERIES INCLUDES AS STANDARD EQUIPMENT:

30 Gallon water tank
Univolt water pump
Sewage holding tank
Electric/Gas refrigerator
10 Gallon gas water heater
Built-in 12V battery
Battery charger and voltage regulator
Deluxe central control panel
Univolt range exhaust fan

1 Univolt ceiling fan
Univolt interior lighting system
2 - 12 volt outlets
Back-up lights
Bathroom ceiling fan
Double 7 gallon gas bottles
Automatic gas bottle regulator
Water purifier
Stainless steel galley sinks

Deluxe plumbing hardware
2 sink covers with cutting boards
Toilet hand spray
Bedspreads on fixed beds
Bedroom wall comfort cover
Deluxe hub caps
Astrodome
Walnut woodwork
Herculon carpet or vinyl tile







27' OVERLANDER

29' AMBASSADOR

31' SOVEREIGN OF THE ROAD