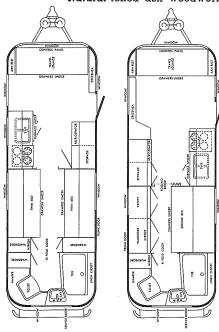

## 1969 AIRSTREAM MODELS

## SPECIAL LAND YACHT SERIES

The 18' Caravel and 21' Globetrotter will be produced in a new Special Land Yacht Series to be introduced by January, 1969.

## THE DELUXE LAND YACHT SERIES INCLUDES AS STANDARD EQUIPMENT:

30 Gallon water tank Univolt water pump Sewage holding tank Electric/Gas refrigerator 10 Gallon gas water heater Built-in 12V battery
Battery charger and voltage regulator
Univolt interior lighting system
2 - 12 volt outlets
Back-up lights

Bathroom ceiling fan Toilet hand spray Stainless steel galley sinks Double 5 gallon gas bottles Bedspread on fixed beds Natural-toned ash woodwork







23' SAFARI

25' TRADEWIND

27' OVERLANDER

## THE INTERNATIONAL LAND YACHT SERIES INCLUDES AS STANDARD EQUIPMENT:

30 Gallon water tank
Univolt water pump
Sewage holding tank
Electric/Gas refrigerator
10 Gallon gas water heater
Built-in 12V battery
Battery charger and voltage regulator
Deluxe central control panel
Univolt range exhaust fan

1 Univolt ceiling fan
Univolt interior lighting system
2 - 12 volt outlets
Back-up lights
Bathroom ceiling fan
Double 7 gallon gas bottles
Automatic gas bottle regulator
Water purifier
Stainless steel galley sinks

Deluxe plumbing hardware
2 sink covers with cutting boards
Toilet hand spray
Bedspreads on fixed beds
Bedroom wall comfort cover
Deluxe hub caps
Astrodome
Walnut woodwork
Herculon carpet or vinyl tile







27' OVERLANDER

29' AMBASSADOR