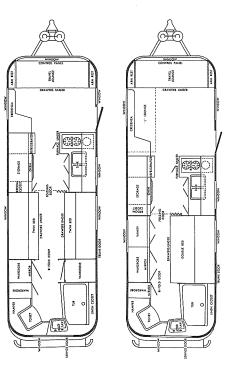

Bathroom ceiling fan Toilet hand spray Stainless steel galley sinks Double 5 gallon gas bottles Bedspread on fixed beds Natural-toned ash woodwork

23' SAFARI

25' TRADEWIND

27' OVERLANDER

27' OVERLANDER

29' AMBASSADOR

31' SOVEREIGN OF THE ROAD