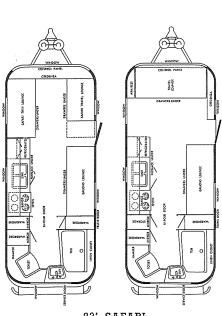

Bathroom ceiling fan Toilet hand spray Stainless steel galley sinks Double 5 gallon gas bottles Bedspread on fixed beds Natural-toned ash woodwork

23' SAFARI

25' TRADEWIND

27' OVERLANDER