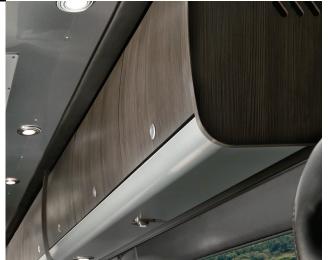

### High Quality Cabinets

The cabinets in the Airstream Interstate are designed and built to stand the test of time. Handcrafted from fine wood imported from Italy, the interior has the look of a private jet. The laminate will ensure they'll never fade.

The framing uses stamped aluminum rather than the stapled and glued wooden frames used in other coaches.

Cabinets are also carpet-lined to provide the cabin with a dampening sound barrier. Cabinet struts are solid brushed nickel, and outside latches are flush mounted to provide your cabin with a smooth, sleek interior.