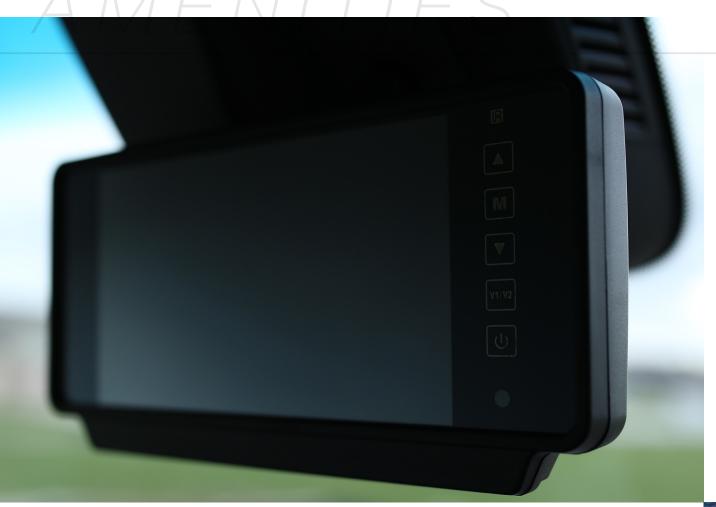

#### Multi-Vision Monitor

In place of a standard rear-view mirror is a video monitor that shows you feeds from your side and rear cameras, perfect for switching lanes, backing up, and parking safely. You can adjust the monitor's settings and even turn it off if you like.

### Rear and Side View Camera

While you're likely focused on what's around the next bend, the Interstate makes it easy to see what's behind you, too. A rear vision camera, which is nighttime-enhanced, displays on a panel where the rearview mirror is normally located and features directional lines to make backing up even easier. Side-camera displays appear in the same monitor, so you get an even wider view of your surroundings.