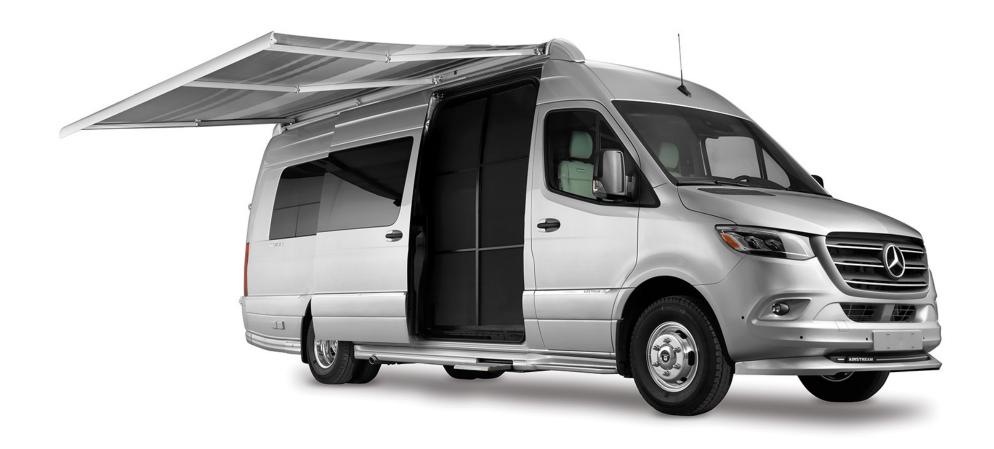

#### Aerodynamic Power Awning

With the push of a button, the Interstate 24's best-in-class 15' power awning stretches out to create a comfortable, shady spot where you can lounge. An updated, more integrated appearance makes it as beautiful as it is functional, and three support arms hold it sturdily in place. Take in a scenic sunset, then switch on the awning's LED lighting. Its dimmer provides you with just the right level of evening glow. A seismic sensor auto-retracts the awning if the wind kicks up and threatens its stability. And when you're underway, you'll appreciate its enhanced aerodynamics — exclusive to Airstream.