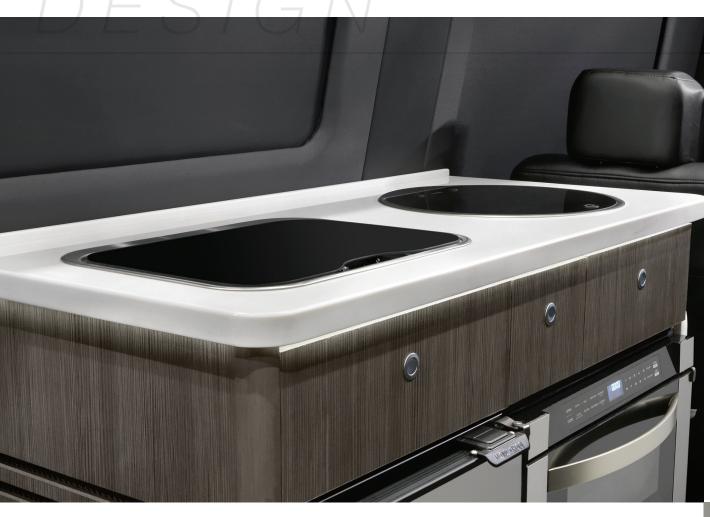

### Corian® Countertops

Just because you're leaving home doesn't mean you have to leave comfort behind. That's the whole belief behind the interior amenities of the Airstream Interstate. Each Interstate touring coach comes with best-in-class Corian® countertops and backsplashes. To match the countertops, each Interstate also comes with a solid, twist-lock Lagun pedestal table which can be hidden away when not needed.