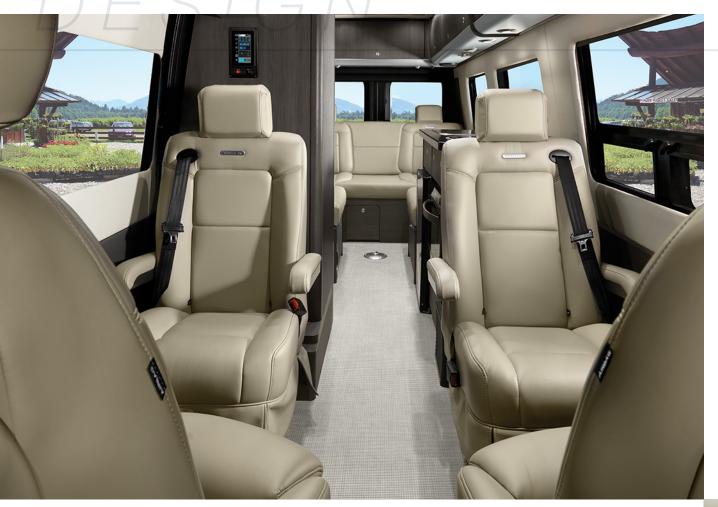

### Ultraleather™ Captain's Chairs

Made with durable, luxurious Ultraleather™,
they're stain-resistant and easy to clean.

Both the driver's and passenger seats are
heated with three settings and offer best-in-class
memory foam, so you'll sink right in.

### Multi-Function Steering Wheel

You won't want to take your hands off the Interstate's luxuriously plush perforated leather-wrapped steering wheel. And thanks to its multi-function controls, you can operate your Bluetooth® phone and dash monitor, plus adjust your stereo settings, without ever having to.

#### MBUX Infotainment System

Incorporated into the Interstate's in-dash touchscreen is the easy-to-use MBUX Infotainment System with voice recognition, Apple Carplay, and Android capability. The system is Wi-Fi Internet capable. Its Bluetooth® technology lets you stream music, and its Garmin® navigation system gives you lane guidance, terrain navigation, 3D maps, and access to a directory of RV-related services. Plus, it's Sirius XM® ready and offers hands-free calling. The system can also be controlled remotely from your phone, and you can charge your phone wirelessly inside the coach.