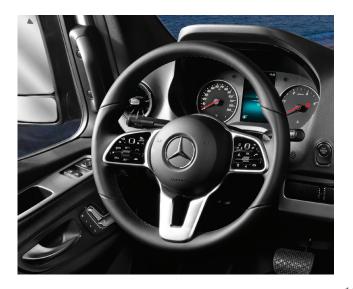

### Multi-Function Steering Wheel

You won't want to take your hands off the Interstate's luxuriously plush perforated leather-wrapped steering wheel. And thanks to its multi-function controls, you can operate your Bluetooth® phone and dash monitor, plus adjust your stereo settings, without ever having to.

#### MBUX Infotainment System

Incorporated into the Interstate's in-dash touchscreen is the easy-to-use MBUX Infotainment System with voice recognition, Apple Carplay, and Android capability. The system is Wi-Fi Internet capable. Its Bluetooth® technology lets you stream music, and its Garmin® navigation system gives you lane guidance, terrain navigation, 3D maps, and access to a directory of RV-related services. Plus, it's Sirius XM® ready and offers hands-free calling. The system can also be controlled remotely from your phone, and you can charge your phone wirelessly inside the coach.