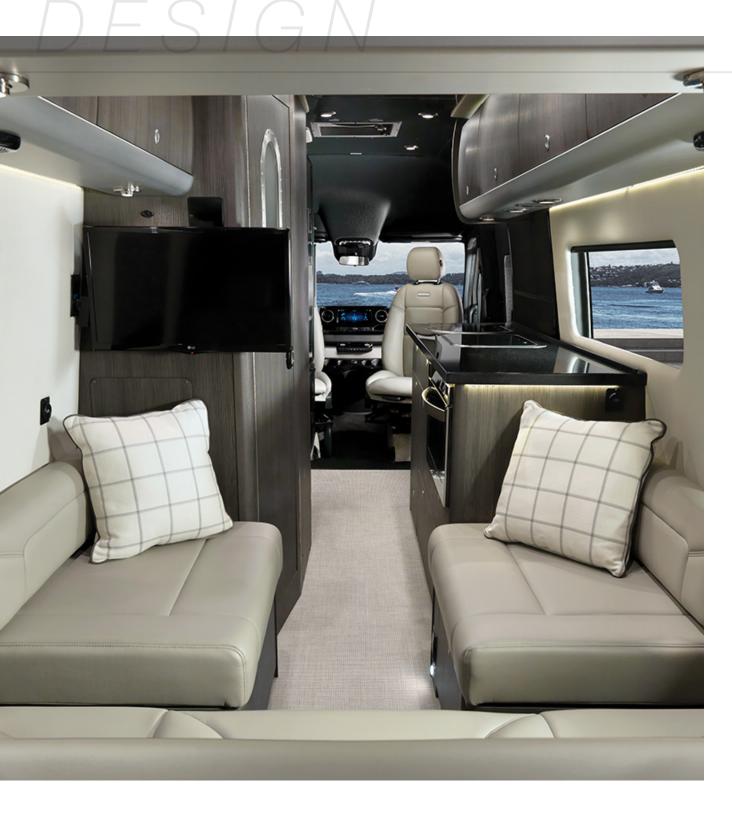

# DESIGN

Airstream's world-renowned reputation for quality and engineering goes into all aspects of the Interstate's design, from the exquisite exterior styling to the artful craftsmanship of the Interstate's interior.

### Ultraleather™ Captain's Chairs

Made with durable, luxurious Ultraleather™,
they're stain-resistant and easy to clean.

Both the driver's and passenger seats are
heated with three settings and offer best-in-class
memory foam, so you'll sink right in.

#### Power Shades with Remote

Remote-controlled power shades add a new degree of comfort and ease of use to the Interstate line.

Cruise through the countryside in privacy and relaxation, as the day shade also blocks UV rays and reduces heat from outside. All shades are independently controlled through a master remote. They're water-repellant, easy to clean, and meet all Federal Vehicle Standards.

### Interior Décor Options

In the Interstate 24, you'll notice best-in-class design in every detail. Each of the five available palettes is appointed with beautifully coordinated colors, finishes, and fabrics.