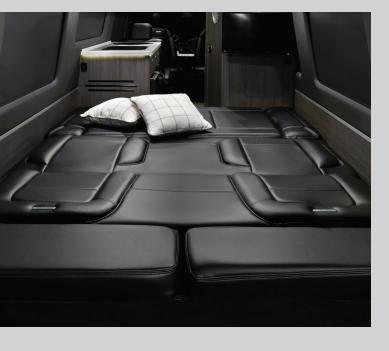

#### Additional Interior Best-In-Class Amenities:

- Aluminum ceiling and trim
- Vinyl w/ Urethane walls and windows
- Power rear sofa converts to oversized lay-flat bed
- 300 Watt solar power system
- Pre-wired for satellite system
- Pre-wired with HDMI cables
- Power adjustable heated driver/passenger swivel seats
- LED undercarriage lighting
- Heated windshield