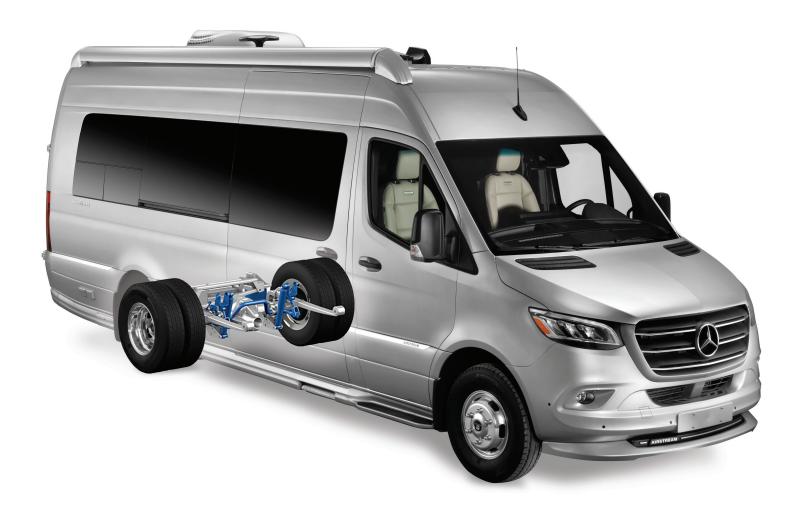

#### Four-wheel Drive

Activate this optional system with the push of a button. Experience added stability and control with this Mercedes-Benz® system installed, even through challenging road and weather conditions, as the system combines the Load-Adaptive Electronic Stability Program (ESP®) and Electronic Traction System (4-ETS). Engage the low setting to generate more torque at lower speeds, and the high setting to gain traction on slippery roads.

### Air Ride Suspension

Ride on air. This suspension system automatically adjusts as you drive and improves the Interstate's already superb handling and stability. Not only does it provide a higher level of comfort for passengers, it's easier on your tires and brakes, too, so you'll enjoy mile after mile of smooth rides with less maintenance as you float off to new destinations.