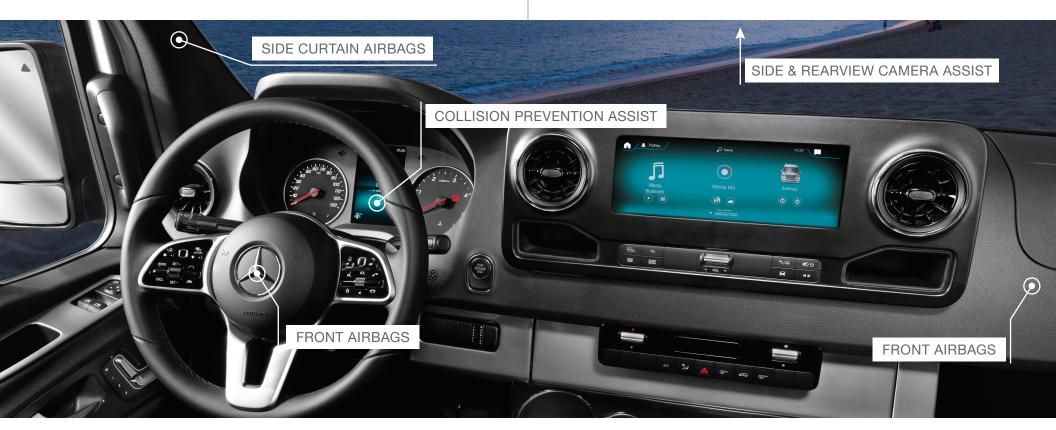

### Airbags and Safety System

The Airstream Interstate isn't just one of the safest vehicles on the road, it's the very safest in its class. In addition to the dual front airbags, driver and passenger side window airbags greatly reduce the risk of head and facial injuries. And thorax airbags provide added protection in the event of a side impact. So you'll feel confident in reaching your location safe and sound.

#### Collision Prevention

Mercedes has always believed the best way to survive an accident is by avoiding one in the first place. With that in mind, the Interstate's collision prevention assist uses radar to constantly monitor closing speeds between your vehicle and the others around it. If the system determines a collision is likely, it will calculate and supplement the necessary brake force to slow you down.

### Rear and Side View Camera

While you're likely focused on what's around the next bend, the Interstate makes it easy to see what's behind you, too. A rear vision camera, which is nighttime-enhanced, displays on a panel where the rearview mirror is normally located and features directional lines to make backing up even easier. Side-camera displays appear in the same monitor, so you get an even wider view of your surroundings.