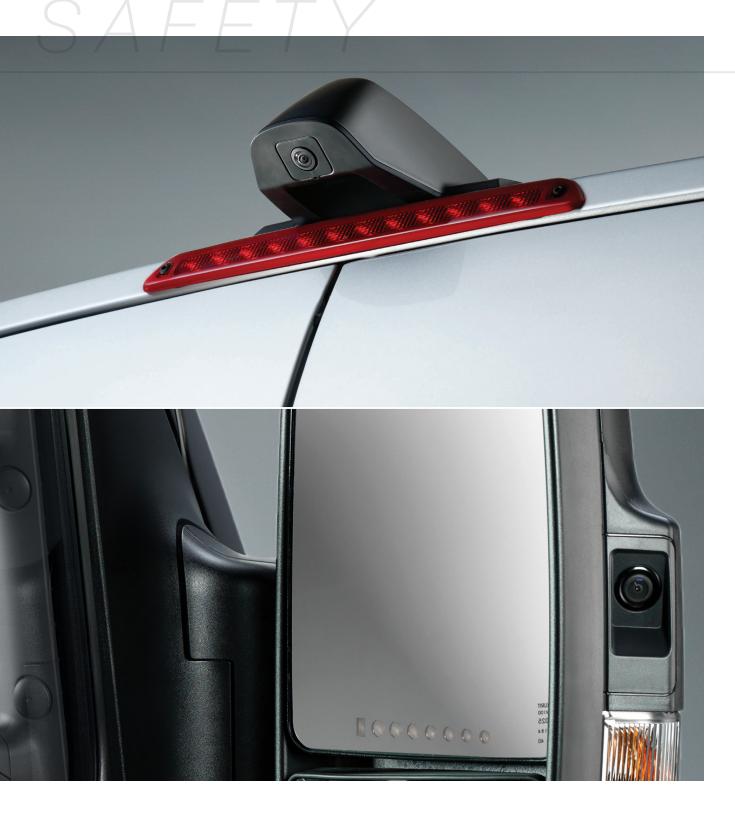

### Rear and Side View Camera

While you're likely focused on what's around the next bend, the Interstate makes it easy to see what's behind you, too. A rear vision camera, which is nighttime-enhanced, displays on a panel where the rearview mirror is normally located and features directional lines to make backing up even easier. Side-camera displays appear in the same monitor, so you get an even wider view of your surroundings.

#### Multi-Vision Monitor

In place of a standard rear-view mirror is a video monitor that shows you feeds from your side and rear cameras, perfect for switching lanes, backing up, and parking safely. You can adjust the monitor's settings and even turn it off if you like.