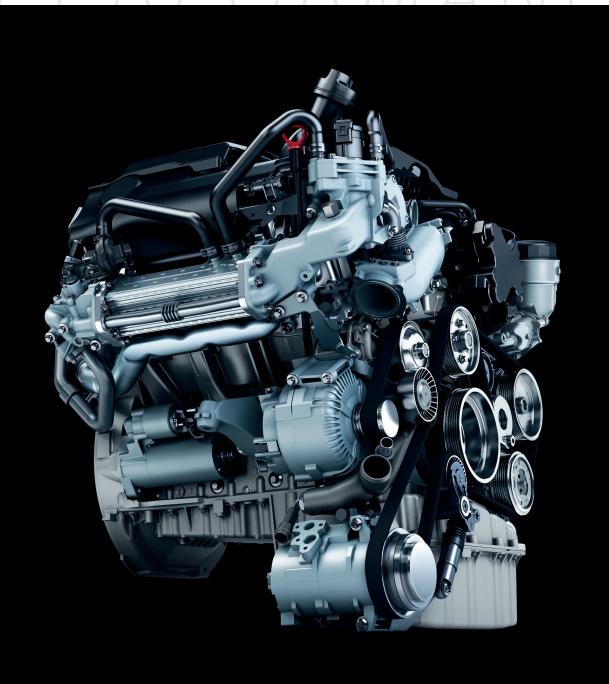

### Six-Cylinder Mercedes-Benz Diesel

What good is best-in-class beauty if it's missing best-in-class power? The Airstream Interstate leads the way with a standard Mercedes 7-speed, 3.0 liter, 188 horsepower V6 turbo engine. With 325 ft. lbs. of torque, you'll experience superior performance under any conditions. Fast acceleration, unbelievable torque, and impressive fuel mileage - on top of legendary reliability. So even when your adventures take you to the most remote locations, you'll trust the Interstate to take you there and back again.