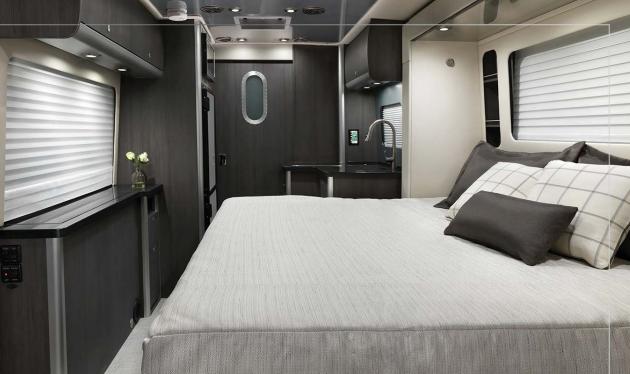

# THE INTERSTATE 24G

IN ONE WORD:

COMFORT

Perfect for long-term adventures, the 24GT is designed to help you relax, cook, work, and spend time together just the way you do at home. Or maybe even better.

- More countertop space for all your cooking and prep needs
- Large refrigerator, freezer, and pantry storage
- Large overhead storage cabinets that wrap around the entire rear cabin area

- Convenient work station behind the driver's swivel seat
- Versatile and spacious storage in the bathroom
- The soft-close drawers and smart kitchen storage