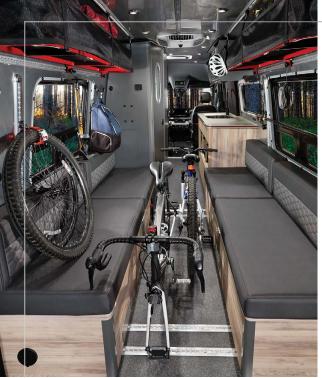

### ADVENTURE

Designed for the open road and beyond, the fully loaded 24X marries extreme performance with extreme comfort. So you can play hard, rest up, and do it all over again.

- The adventure ready exterior
- Ready-for-anything surfaces that are designed to stand up to use
- Durable and edgy decor

- The spacious interior and large seating and sleeping area
- The flexible upper storage for everything from clothes to climbing ropes
- Flexible L-Track storage system on floors, walls and ceiling

IN ONE WORD: WELL-APPOINTED