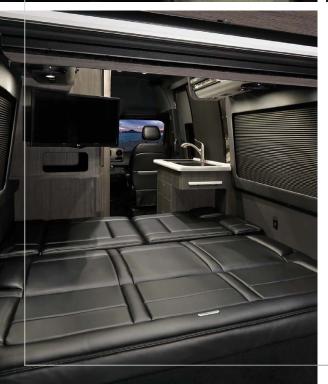

# THE INTERSTATE 24GI

SOCIALIZE

Take it to a tournament. Take it out for the weekend. Take it anywhere you like, and take all the finer things along for the ride.

- Perfect for entertaining, with seating for up to 9
- Smart, efficient galley that elevates dining and snacking on the road
- Sleek onboard bathroom that changes how you travel

- The driver and passenger captain's chairs that swivel to face inside the coach
- Multiple TVs that keep everyone entertained, front to back
- Powered day/night shades you manage with the tap of a button