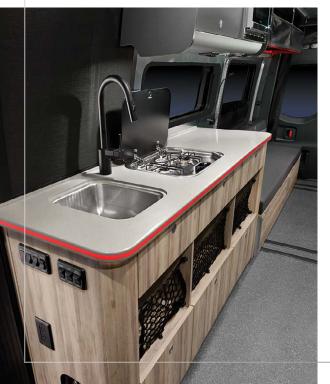

# THE INTERSTATE 24G

IN ONE WORD:

COMFORT

Perfect for long-term adventures, the 24GT is designed to help you relax, cook, work, and spend time together just the way you do at home. Or maybe even better.

- More countertop space for all your cooking and prep needs
- Large refrigerator, freezer, and pantry storage
- Large overhead storage cabinets that wrap around the entire rear cabin area

- Convenient work station behind the driver's swivel seat
- Versatile and spacious storage in the bathroom
- The soft-close drawers and smart kitchen storage