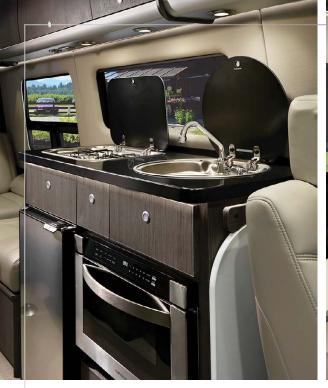

# THE INTERSTATE 24G

IN ONE WORD:

COMFORT

Perfect for long-term adventures, the 24GT is designed to help you relax, cook, work, and spend time together just the way you do at home. Or maybe even better.

- More countertop space for all your cooking and prep needs
- Large refrigerator, freezer, and pantry storage
- Large overhead storage cabinets that wrap around the entire rear cabin area

- Convenient work station behind the driver's swivel seat
- Versatile and spacious storage in the bathroom
- The soft-close drawers and smart kitchen storage