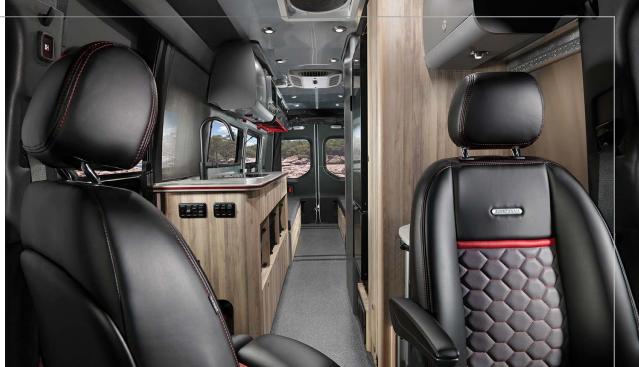

# THE INTERSTATE 24 X

IN ONE WORD:

### ADVENTURE

Designed for the open road and beyond, the fully loaded 24X marries extreme performance with extreme comfort. So you can play hard, rest up, and do it all over again.

- The adventure ready exterior
- Ready-for-anything surfaces that are designed to stand up to use
- Durable and edgy decor

- The spacious interior and large seating and sleeping area
- The flexible upper storage for everything from clothes to climbing ropes
- Flexible L-Track storage system on floors, walls and ceiling

IN ONE WORD: WELL-APPOINTED