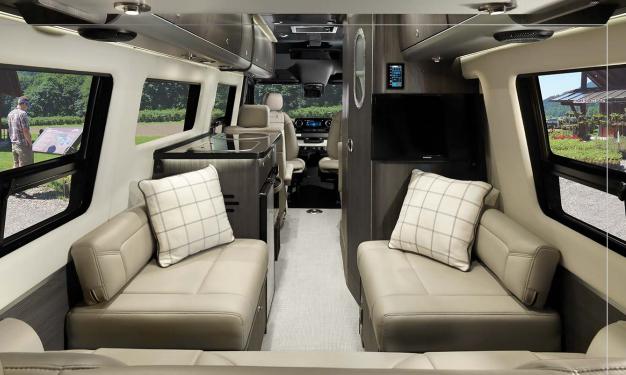

If you want a touring coach that has the true feeling of home, the  $Atlas^{TM}$  might be a dream come true. Fully-furnished, it's our most luxurious coach.

- Power slide-out for extra room
- Fold-down Murphy Suite bed
- Three-piece, residential-style bathroom

- The TV rises from the entertainment cabinet
- The luxurious accents of the teak shower inlays
- The entry door steps that automatically extend and retract with the door position