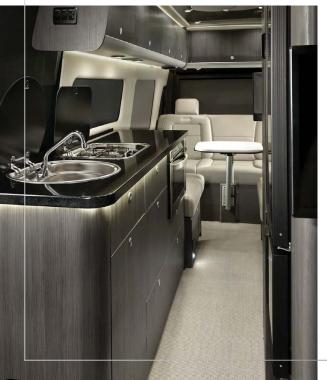

# THE INTERSTATE 24G

IN ONE WORD:

COMFORT

Perfect for long-term adventures, the 24GT is designed to help you relax, cook, work, and spend time together just the way you do at home. Or maybe even better.

- More countertop space for all your cooking and prep needs
- Large refrigerator, freezer, and pantry storage
- Large overhead storage cabinets that wrap around the entire rear cabin area

- Convenient work station behind the driver's swivel seat
- Versatile and spacious storage in the bathroom
- The soft-close drawers and smart kitchen storage