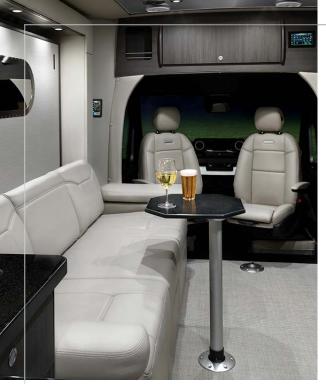

If you want a touring coach that has the true feeling of home, the  $Atlas^{TM}$  might be a dream come true. Fully-furnished, it's our most luxurious coach.

- Power slide-out for extra room
- Fold-down Murphy Suite bed
- Three-piece, residential-style bathroom

- The TV rises from the entertainment cabinet
- The luxurious accents of the teak shower inlays
- The entry door steps that automatically extend and retract with the door position