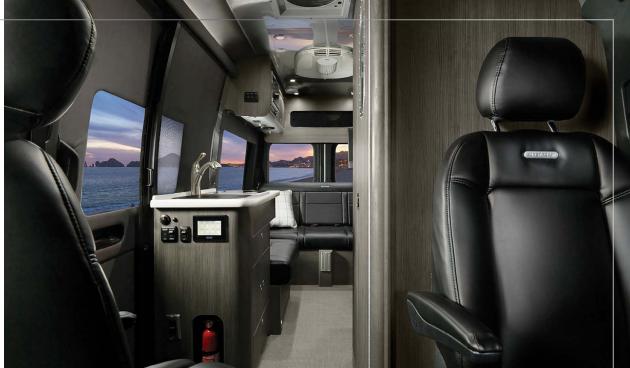

# THE INTERSTATE 24G

IN ONE WORD:

COMFORT

Perfect for long-term adventures, the 24GT is designed to help you relax, cook, work, and spend time together just the way you do at home. Or maybe even better.

- More countertop space for all your cooking and prep needs
- Large refrigerator, freezer, and pantry storage
- Large overhead storage cabinets that wrap around the entire rear cabin area

- Convenient work station behind the driver's swivel seat
- Versatile and spacious storage in the bathroom
- The soft-close drawers and smart kitchen storage