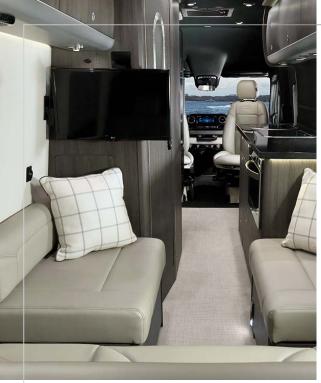

# THE INTERSTATE 24GI

SOCIALIZE

Take it to a tournament. Take it out for the weekend. Take it anywhere you like, and take all the finer things along for the ride.

- Perfect for entertaining, with seating for up to 9
- Smart, efficient galley that elevates dining and snacking on the road
- Sleek onboard bathroom that changes how you travel

- The driver and passenger captain's chairs that swivel to face inside the coach
- Multiple TVs that keep everyone entertained, front to back
- Powered day/night shades you manage with the tap of a button