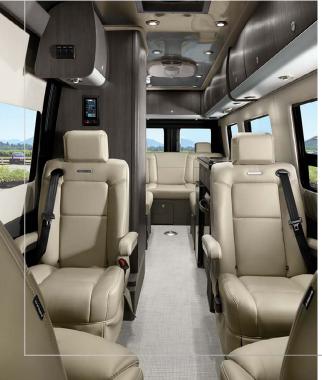

# THE INTERSTATE 10

IN ONE WORD:

If #vanlife is your style and finding a spot to park is key, discover our nimble, nineteen-foot touring coach.

- Fits in virtually any standard parking space
- Easy to maneuver, even in the city
- Yes, two people can sleep comfortably

- How flexible the floor plan is with convertible features
- How easy it is to monitor resources and control features through multiplex panels
- How it feels to lay down on the bed and watch TV