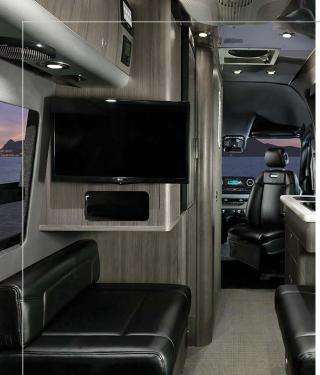

- The driver and passenger captain's chairs that swivel to face inside the coach
- Multiple TVs that keep everyone entertained, front to back
- Powered day/night shades you manage with the tap of a button