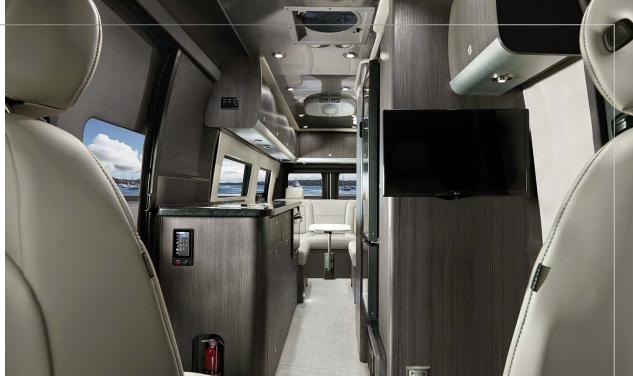

# THE INTERSTATE 24G

IN ONE WORD:

COMFORT

Perfect for long-term adventures, the 24GT is designed to help you relax, cook, work, and spend time together just the way you do at home. Or maybe even better.

- More countertop space for all your cooking and prep needs
- Large refrigerator, freezer, and pantry storage
- Large overhead storage cabinets that wrap around the entire rear cabin area

- Convenient work station behind the driver's swivel seat
- Versatile and spacious storage in the bathroom
- The soft-close drawers and smart kitchen storage