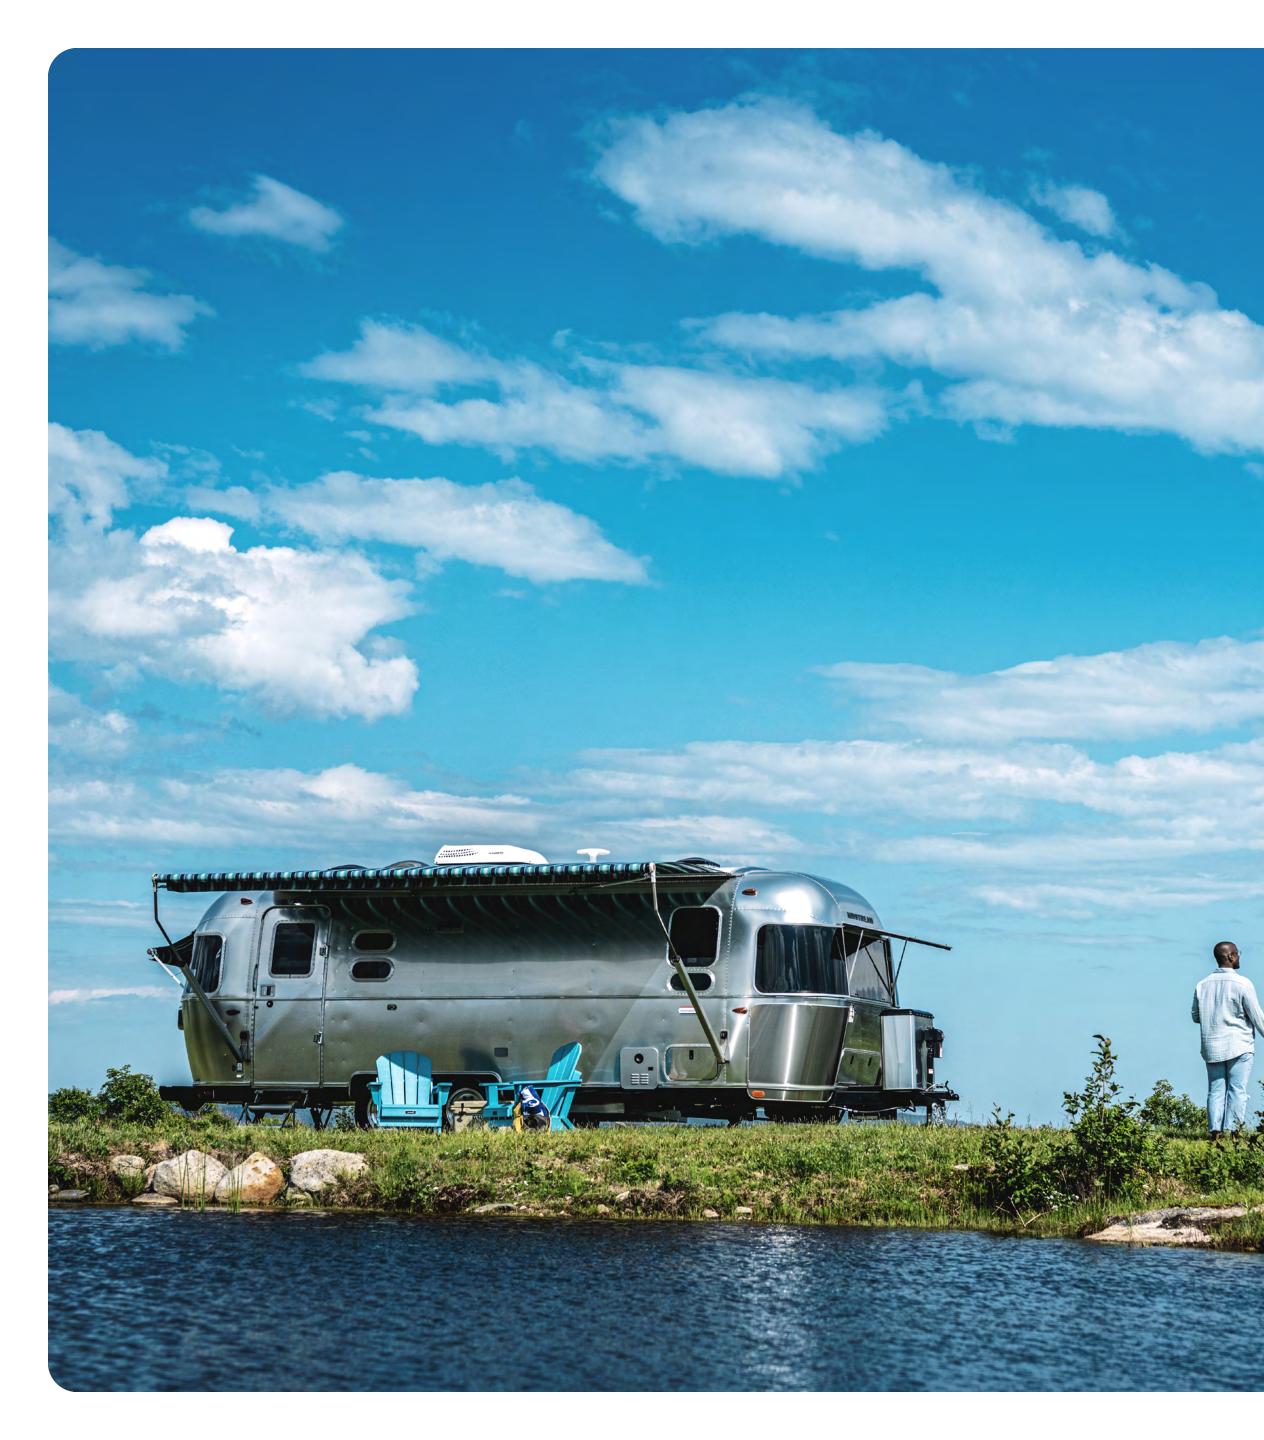

# International Travel Trailer 2023 Floor Plan Comparison

With easy, peaceful style and exquisite design, the International Travel Trailer is a serene sanctuary for the journey ahead. Options include Rear Hatch and Bunk features for 25FB and 27FB models, Twin Bed options across the line, and more. Floor plan layouts and options are identical regardless of décor, with primary differences found in the seating hues.

### 2023 International Travel Trailer Key Points

• The U-shaped dinette in the 23FB is replaced by a traditional end-cap dinette in the middle of the line. 28RB and 30RB models both feature a convertible dinette across from the galley as well as an expansive lounge inside the main entry door.

• Regardless of décor choice, add the Rear Hatch option to 25FB and 27FB models for incredible views while dining and easy gear loading when it's time to hit the road. All models are available with optional twin beds, with a bunk option available in 25FB and 27FB models.