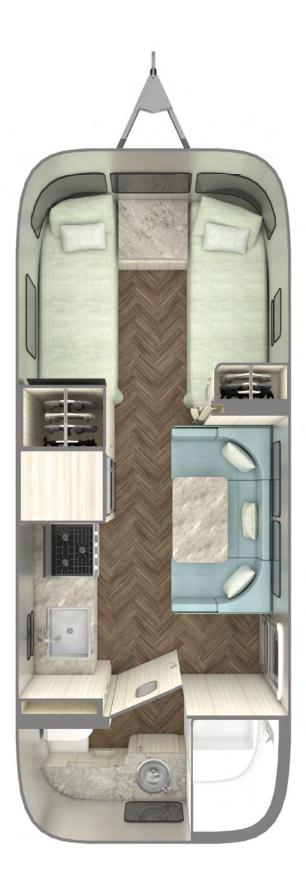

# International Travel Trailer 2023 Floor Plan Comparison

With easy, peaceful style and exquisite design, the International Travel Trailer is a serene sanctuary for the journey ahead. Options include Rear Hatch and Bunk features for 25FB and 27FB models, Twin Bed options across the line, and more. Floor plan layouts and options are identical regardless of décor, with primary differences found in the seating hues.

### 2023 International Travel Trailer Key Points

• The U-shaped dinette in the 23FB is replaced by a traditional end-cap dinette in the middle of the line. 28RB and 30RB models both feature a convertible dinette across from the galley as well as an expansive lounge inside the main entry door.

• Note the expanding availability of table, countertop, and side table surfaces as length incre side beds in the shorter models make for incredible morning views when you wake up, while beds in the larger models I