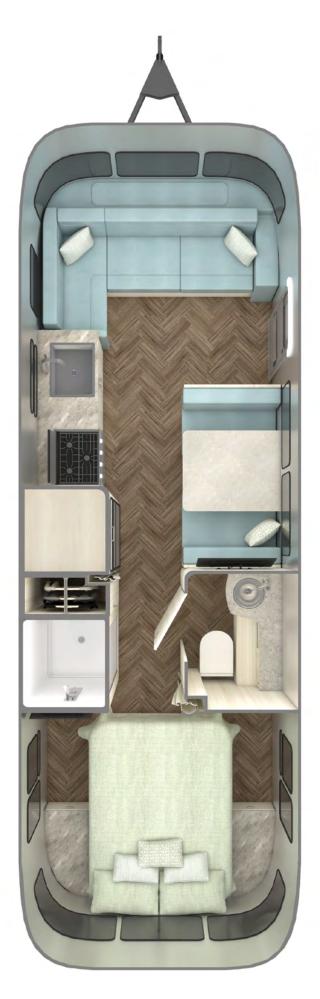

### 2023 International Travel Trailer Key Points

• The U-shaped dinette in the 23FB is replaced by a traditional end-cap dinette in the middle of the line. 28RB and 30RB models both feature a convertible dinette across from the galley as well as an expansive lounge inside the main entry door.

• Note the expanding availability of table, countertop, and side table surfaces as length incre side beds in the shorter models make for incredible morning views when you wake up, while beds in the larger models I