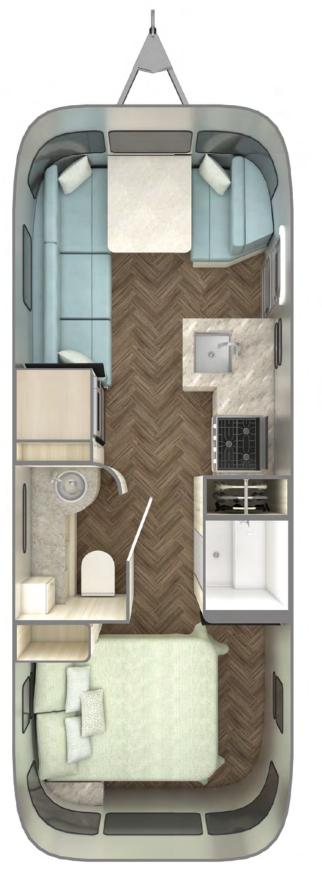

# International Travel Trailer 2023 Floor Plan Comparison

With easy, peaceful style and exquisite design, the International Travel Trailer is a serene sanctuary for the journey ahead. Options include Rear Hatch and Bunk features for 25FB and 27FB models, Twin Bed options across the line, and more. Floor plan layouts and options are identical regardless of décor, with primary differences found in the seating hues.

### 2023 International Travel Trailer Key Points

• The U-shaped dinette in the 23FB is replaced by a traditional end-cap dinette in the middle of the line. 28RB and 30RB models both feature a convertible dinette across from the galley as well as an expansive lounge inside the main entry door.

• Note the expanding availability of table, countertop, and side table surfaces as length incre side beds in the shorter models make for incredible morning views when you wake up, while beds in the larger models I