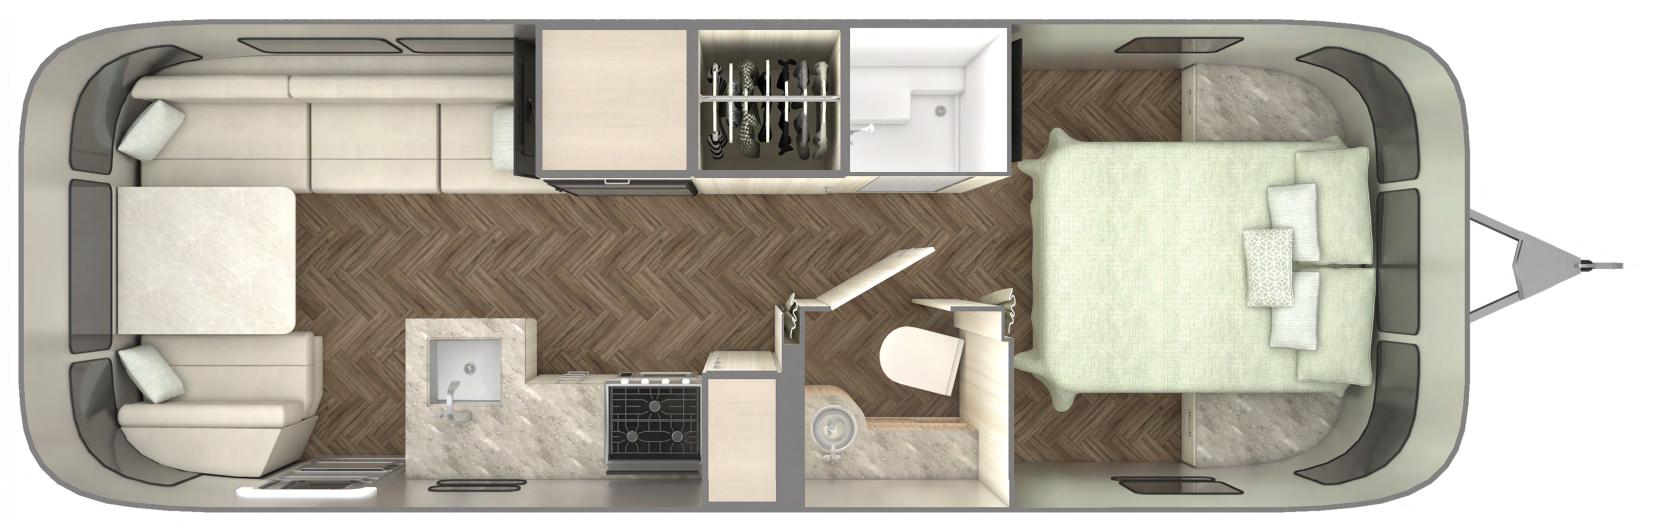

### 2023 International Travel Trailer Key Points

• The U-shaped dinette in the 23FB is replaced by a traditional end-cap dinette in the middle of the line. 28RB and 30RB models both feature a convertible dinette across from the galley as well as an expansive lounge inside the main entry door.

• Note the expanding availability of table, countertop, and side table surfaces as length incre side beds in the shorter models make for incredible morning views when you wake up, while beds in the larger models I