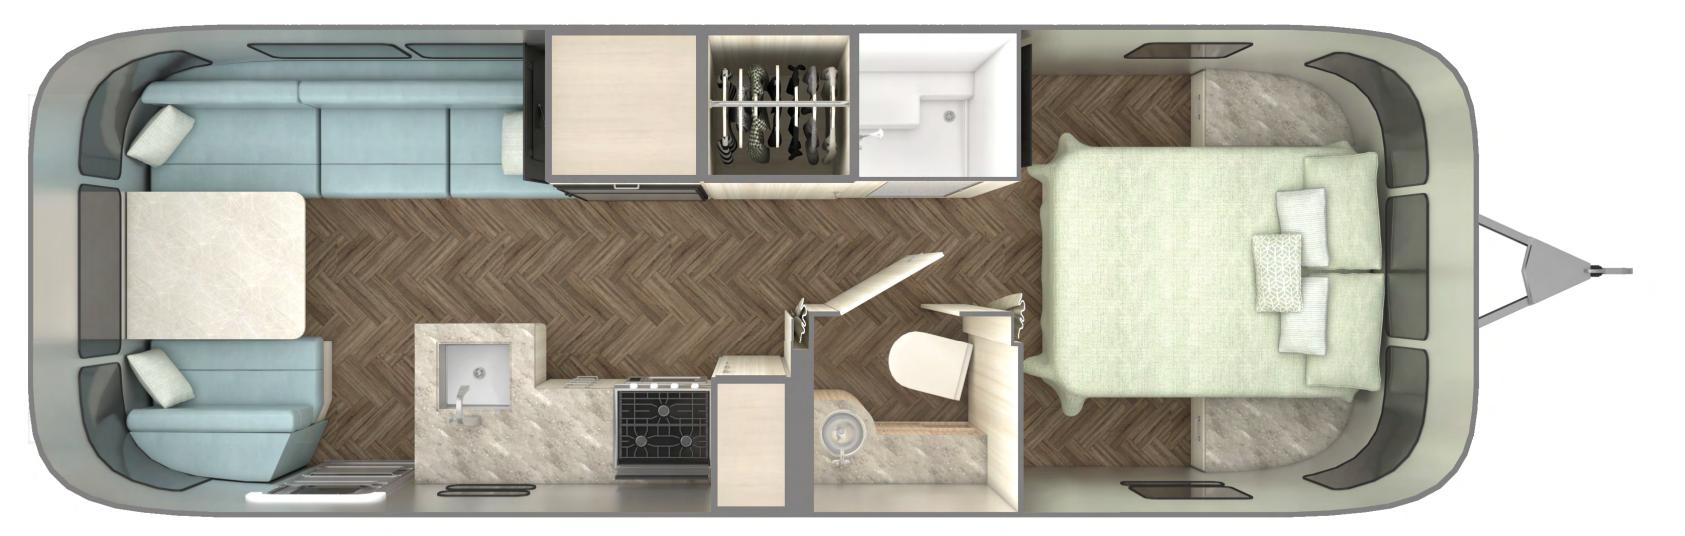

### 2023 International Travel Trailer Key Points

• The U-shaped dinette in the 23FB is replaced by a traditional end-cap dinette in the middle of the line. 28RB and 30RB models both feature a convertible dinette across from the galley as well as an expansive lounge inside the main entry door.

• Note the expanding availability of table, countertop, and side table surfaces as length incre side beds in the shorter models make for incredible morning views when you wake up, while beds in the larger models I