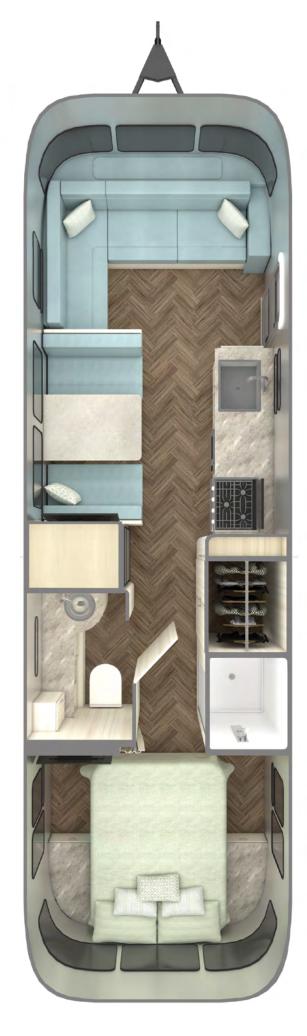

### 2023 International Travel Trailer Key Points

• The U-shaped dinette in the 23FB is replaced by a traditional end-cap dinette in the middle of the line. 28RB and 30RB models both feature a convertible dinette across from the galley as well as an expansive lounge inside the main entry door.

• Note the expanding availability of table, countertop, and side table surfaces as length incre side beds in the shorter models make for incredible morning views when you wake up, while beds in the larger models I