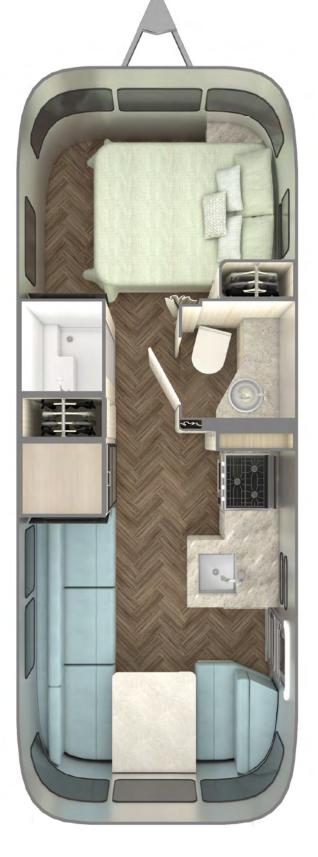

# International Travel Trailer 2023 Floor Plan Comparison

With easy, peaceful style and exquisite design, the International Travel Trailer is a serene sanctuary for the journey ahead. Options include Rear Hatch and Bunk features for 25FB and 27FB models, Twin Bed options across the line, and more. Floor plan layouts and options are identical regardless of décor, with primary differences found in the seating hues.

### 2023 International Travel Trailer Key Points

• The U-shaped dinette in the 23FB is replaced by a traditional end-cap dinette in the middle of the line. 28RB and 30RB models both feature a convertible dinette across from the galley as well as an expansive lounge inside the main entry door.

• Note the expanding availability of table, countertop, and side table surfaces as length incre side beds in the shorter models make for incredible morning views when you wake up, while beds in the larger models I