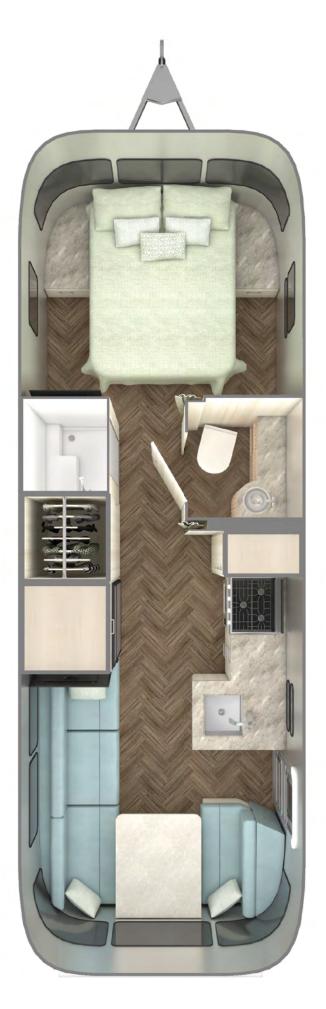

### 2023 International Travel Trailer Key Points

• The U-shaped dinette in the 23FB is replaced by a traditional end-cap dinette in the middle of the line. 28RB and 30RB models both feature a convertible dinette across from the galley as well as an expansive lounge inside the main entry door.

• Note the expanding availability of table, countertop, and side table surfaces as length incre side beds in the shorter models make for incredible morning views when you wake up, while beds in the larger models I