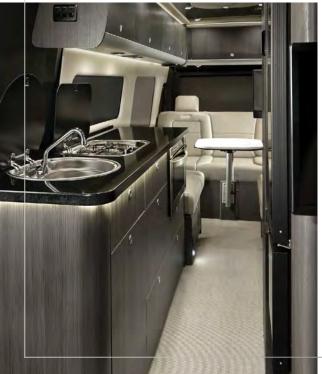

# THE INTERSTATE 24G

EMBRACE THE

COMFORT

Perfect for long-term adventures, the 24GT is designed to help you relax, cook, work, and spend time together just the way you do at home. Or maybe even better.

- More countertop space for all your cooking and prep needs
- Large refrigerator, freezer, and pantry storage
- Large overhead storage cabinets that wrap around the entire rear cabin area

- Convenient work station behind the driver's swivel seat
- Versatile and spacious storage in the bathroom
- The soft-close drawers and smart kitchen storage