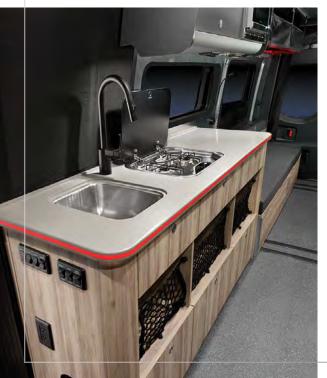

# THE INTERSTATE 24G

EMBRACE THE

COMFORT

Perfect for long-term adventures, the 24GT is designed to help you relax, cook, work, and spend time together just the way you do at home. Or maybe even better.

- More countertop space for all your cooking and prep needs
- Large refrigerator, freezer, and pantry storage
- Large overhead storage cabinets that wrap around the entire rear cabin area

- Convenient work station behind the driver's swivel seat
- Versatile and spacious storage in the bathroom
- The soft-close drawers and smart kitchen storage