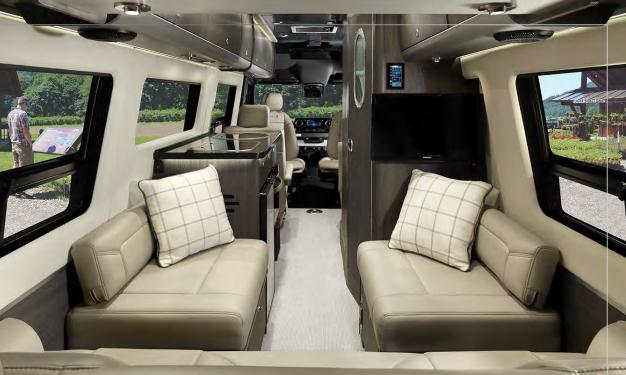

## SOCIALIZING

Take it to a tournament. Take it out for the weekend. Take it anywhere you like, and take all the finer things along for the ride.

- Perfect for entertaining, with seating for up to 9
- Smart, efficient galley that elevates dining and snacking on the road
- Sleek onboard bathroom that changes how you travel

- The driver and passenger captain's chairs that swivel to face inside the coach
- Multiple TVs that keep everyone entertained, front to back
- Powered day/night shades you manage with the tap of a button