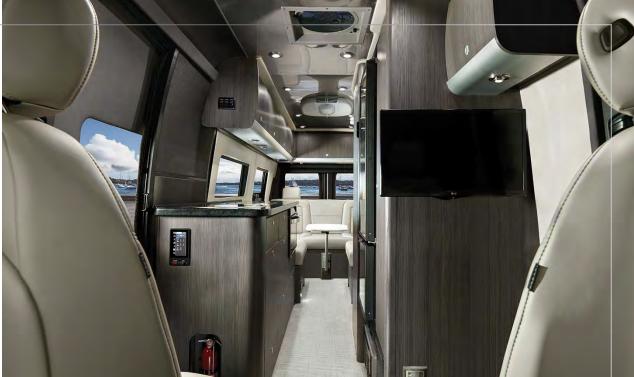

## WELL-APPOINTED

If you want a touring coach that has the true feeling of home, the Atlas™ might be a dream come true. Fully-furnished, it's our most luxurious coach.

- Power slide-out for extra room
- Fold-down Murphy Suite bed
- Three-piece, residential-style bathroom

- The TV rises from the entertainment cabinet
- The luxurious accents of the teak shower inlays
- The entry door steps that automatically extend and retract with the door position