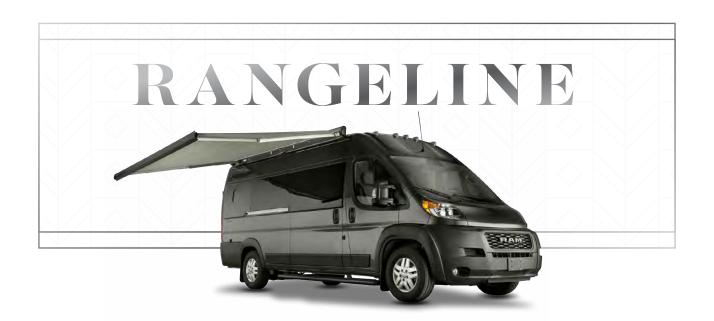

# **EXPLORATION**

Rangeline is designed to inspire you to make your own style of RV travel and explore beyond what you thought was possible. Sometimes a great, flexible home-on-theroad is all the motivation you need to get out there.

- Built on the dependable RAM ProMaster® Chassis
- Off-grid ready (tank capacity, power storage, single fuel source)
- Pop-top option doubles your sleeping capacity and has its own lighting and charging ports

- All the thoughtful, flexible and secure storage compartments
- Simple, beautiful multi-plex control screens makes resource management easy
- The adjustable table you can easily lift up and stow away for more living space