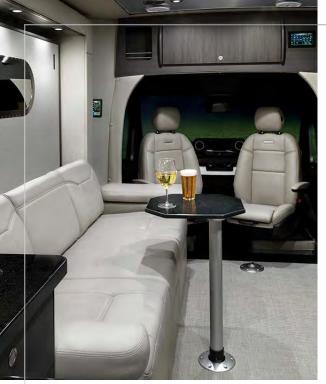

## SOCIALIZING

Take it to a tournament. Take it out for the weekend. Take it anywhere you like, and take all the finer things along for the ride.

- Perfect for entertaining, with seating for up to 9
- Smart, efficient galley that elevates dining and snacking on the road
- Sleek onboard bathroom that changes how you travel

- The driver and passenger captain's chairs that swivel to face inside the coach
- Multiple TVs that keep everyone entertained, front to back
- Powered day/night shades you manage with the tap of a button