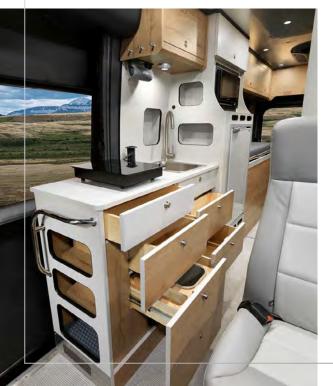

# THE INTERSTATE 24G

EMBRACE THE

COMFORT

Perfect for long-term adventures, the 24GT is designed to help you relax, cook, work, and spend time together just the way you do at home. Or maybe even better.

- More countertop space for all your cooking and prep needs
- Large refrigerator, freezer, and pantry storage
- Large overhead storage cabinets that wrap around the entire rear cabin area

- Convenient work station behind the driver's swivel seat
- Versatile and spacious storage in the bathroom
- The soft-close drawers and smart kitchen storage