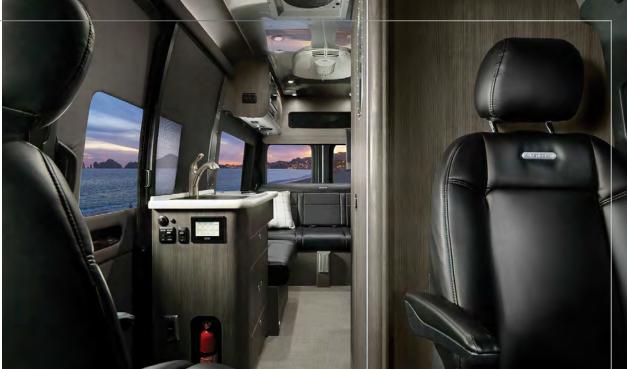

# THE INTERSTATE 24G

EMBRACE THE

COMFORT

Perfect for long-term adventures, the 24GT is designed to help you relax, cook, work, and spend time together just the way you do at home. Or maybe even better.

- More countertop space for all your cooking and prep needs
- Large refrigerator, freezer, and pantry storage
- Large overhead storage cabinets that wrap around the entire rear cabin area

- Convenient work station behind the driver's swivel seat
- Versatile and spacious storage in the bathroom
- The soft-close drawers and smart kitchen storage