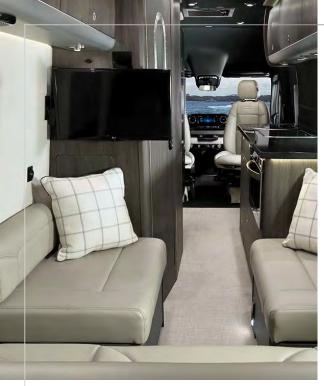

## SOCIALIZING

Take it to a tournament. Take it out for the weekend. Take it anywhere you like, and take all the finer things along for the ride.

- Perfect for entertaining, with seating for up to 9
- Smart, efficient galley that elevates dining and snacking on the road
- Sleek onboard bathroom that changes how you travel

- The driver and passenger captain's chairs that swivel to face inside the coach
- Multiple TVs that keep everyone entertained, front to back
- Powered day/night shades you manage with the tap of a button