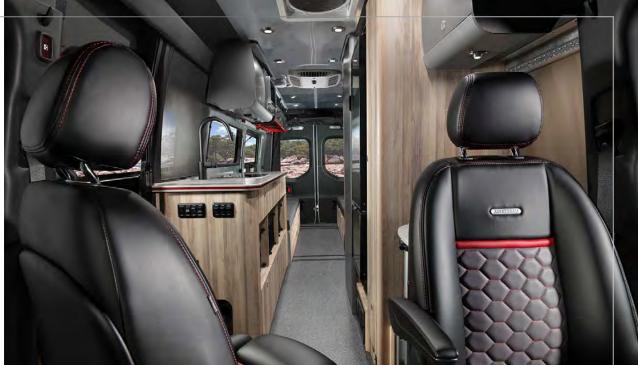

## SOCIALIZING

Take it to a tournament. Take it out for the weekend. Take it anywhere you like, and take all the finer things along for the ride.

- Perfect for entertaining, with seating for up to 9
- Smart, efficient galley that elevates dining and snacking on the road
- Sleek onboard bathroom that changes how you travel

- The driver and passenger captain's chairs that swivel to face inside the coach
- Multiple TVs that keep everyone entertained, front to back
- Powered day/night shades you manage with the tap of a button