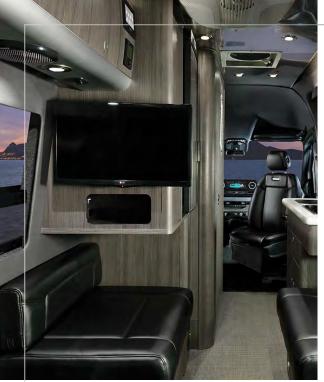

## SOCIALIZING

Take it to a tournament. Take it out for the weekend. Take it anywhere you like, and take all the finer things along for the ride.

- Perfect for entertaining, with seating for up to 9
- Smart, efficient galley that elevates dining and snacking on the road
- Sleek onboard bathroom that changes how you travel

- The driver and passenger captain's chairs that swivel to face inside the coach
- Multiple TVs that keep everyone entertained, front to back
- Powered day/night shades you manage with the tap of a button