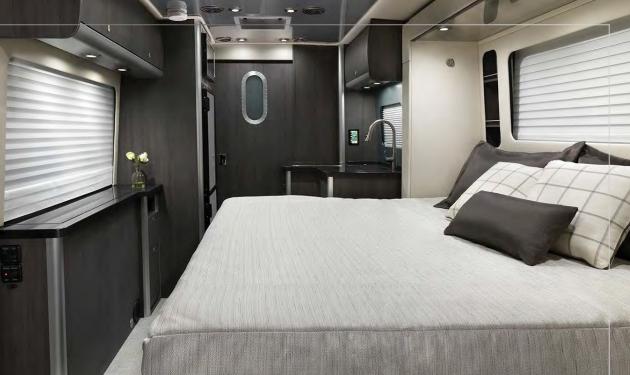

# THE INTERSTATE 24G

EMBRACE THE

COMFORT

Perfect for long-term adventures, the 24GT is designed to help you relax, cook, work, and spend time together just the way you do at home. Or maybe even better.

- More countertop space for all your cooking and prep needs
- Large refrigerator, freezer, and pantry storage
- Large overhead storage cabinets that wrap around the entire rear cabin area

- Convenient work station behind the driver's swivel seat
- Versatile and spacious storage in the bathroom
- The soft-close drawers and smart kitchen storage