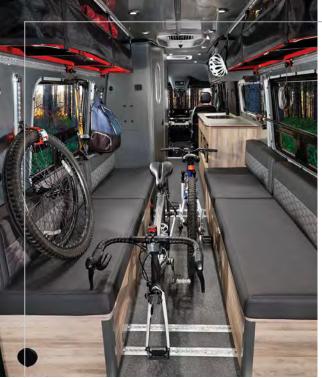

## ADVENTURE

Designed for the open road and beyond, the fully loaded 24X marries extreme performance with extreme comfort. So you can play hard, rest up, and do it all over again.

- The adventure ready exterior
- Ready-for-anything surfaces that are designed to stand up to use
- Durable and edgy decor

- The spacious interior and large seating and sleeping area
- The flexible upper storage for everything from clothes to climbing ropes
- Flexible L-Track storage system on floors, walls and ceiling