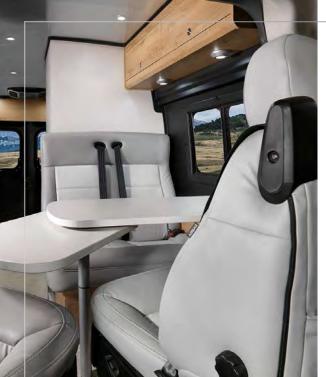

- All the thoughtful, flexible and secure storage compartments
- Simple, beautiful multi-plex control screens makes resource management easy
- The adjustable table you can easily lift up and stow away for more living space