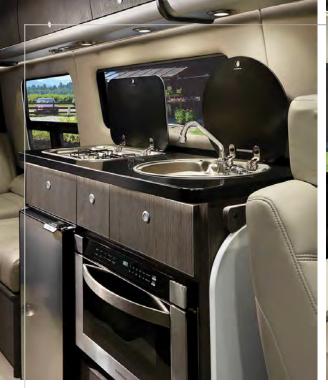

# THE INTERSTATE 24G

EMBRACE THE

COMFORT

Perfect for long-term adventures, the 24GT is designed to help you relax, cook, work, and spend time together just the way you do at home. Or maybe even better.

- More countertop space for all your cooking and prep needs
- Large refrigerator, freezer, and pantry storage
- Large overhead storage cabinets that wrap around the entire rear cabin area

- Convenient work station behind the driver's swivel seat
- Versatile and spacious storage in the bathroom
- The soft-close drawers and smart kitchen storage