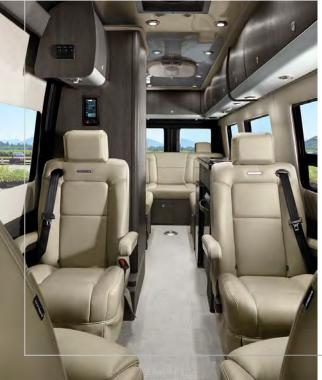

## SOCIALIZING

Take it to a tournament. Take it out for the weekend. Take it anywhere you like, and take all the finer things along for the ride.

- Perfect for entertaining, with seating for up to 9
- Smart, efficient galley that elevates dining and snacking on the road
- Sleek onboard bathroom that changes how you travel

- The driver and passenger captain's chairs that swivel to face inside the coach
- Multiple TVs that keep everyone entertained, front to back
- Powered day/night shades you manage with the tap of a button