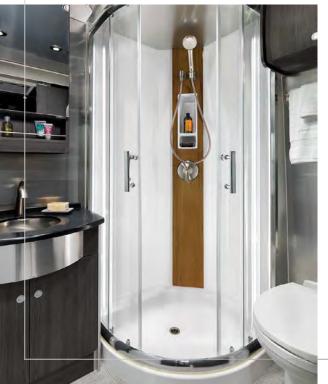

## WELL-APPOINTED

If you want a touring coach that has the true feeling of home, the Atlas™ might be a dream come true. Fully-furnished, it's our most luxurious coach.

- Power slide-out for extra room
- Fold-down Murphy Suite bed
- Three-piece, residential-style bathroom

- The TV rises from the entertainment cabinet
- The luxurious accents of the teak shower inlays
- The entry door steps that automatically extend and retract with the door position