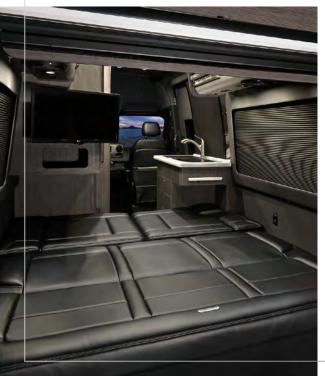

## SOCIALIZING

Take it to a tournament. Take it out for the weekend. Take it anywhere you like, and take all the finer things along for the ride.

- Perfect for entertaining, with seating for up to 9
- Smart, efficient galley that elevates dining and snacking on the road
- Sleek onboard bathroom that changes how you travel

- The driver and passenger captain's chairs that swivel to face inside the coach
- Multiple TVs that keep everyone entertained, front to back
- Powered day/night shades you manage with the tap of a button