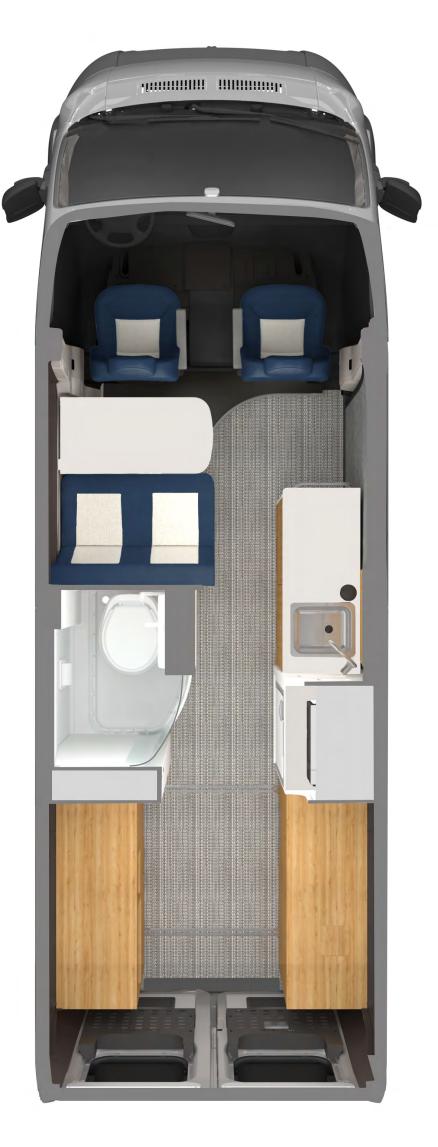

## 21 Feet: The Right Size for Families, Couples, and Solo Travelers

- Rangeline comes in two 21-foot configurations: The standard configuration is great for couples or solo road trippers, while the optional pop-top adds additional sleeping and living space.
- Multi-use functionality is at the heart of Rangeline's European-inspired design, with flexible storage and versatile functionality in a comfortable, efficient space.
- The rear area converts from two benches with clever storage options to a wide sleeping space. L-track storage features in the floor allow you to quickly secure gear and luggage, while MOLLE panels on the rear doors provide additional gear organization.
- An optional pop-top adds even more functionality to Rangeline, with additional sleeping and living space that opens up a world of possibilities.

# Rangeline Weight: 9,350 lbs. Exterior Length: 20ft. 11in. Seats: 4 Sleeps: 2 (4 w/ Pop Top)