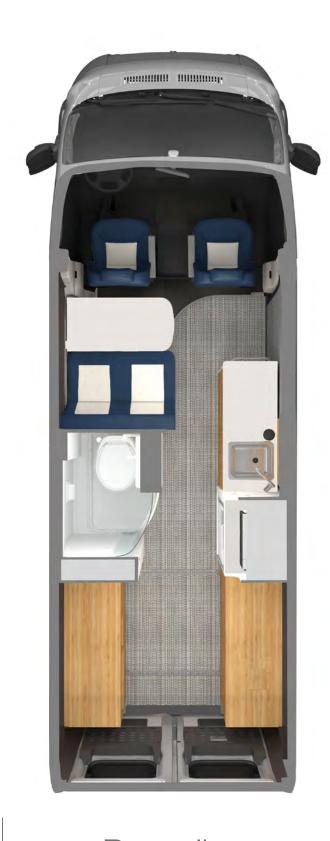

## 21 Feet: The Right Size for Families, Couples, and Solo Travelers

- Rangeline comes in two 21-foot configurations: The standard configuration is great for couples or solo road trippers, while the optional pop-top adds additional sleeping and living space.
- Multi-use functionality is at the heart of Rangeline's European-inspired design, with flexible storage and versatile functionality in a comfortable, efficient space.
- The rear area converts from two benches with clever storage options to a wide sleeping space. L-track storage features in the floor allow you to quickly secure gear and luggage, while MOLLE panels on the rear doors provide additional gear organization.
- An optional pop-top adds even more functionality to Rangeline, with additional sleeping and living space that opens up a world of possibilities.

With Pop-Top

Without Pop-Top

# Rangeline Weight: 9,350 lbs. Exterior Length: 20ft. 11in. Seats: 4 Sleeps: 2 (4 w/ Pop Top)