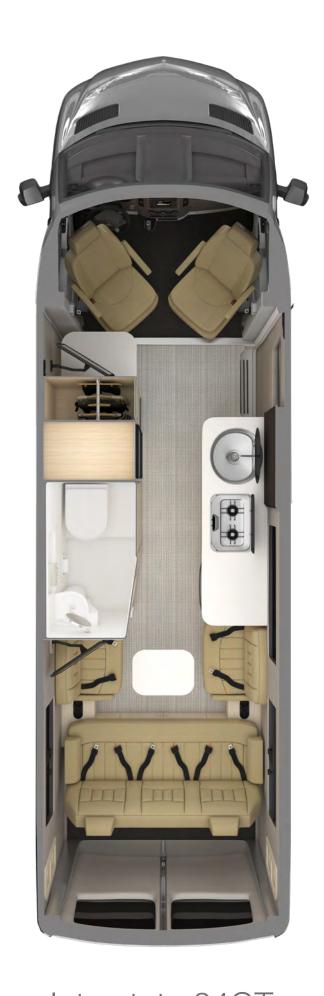

## 24 Feet: Four Models for a Variety of Travel Possibilities

- Interstate 24GT is the perfect vehicle for couples who want to hit the road on the adventure of a lifetime. Push button functionality throughout, a large wardrobe for hanging clothes, and a convenient workstation just behind the driver's seat lets you relax and recharge in comfort.
- With seating for up to 9 passengers (7 in 4WD/AWD option), Interstate 24GL is the perfect vehicle for bringing along a crowd. Whether you're tailgating at the big game or taking friends and family on a winery tour, Interstate 24GL has everything you need to entertain guests in ultimate comfort no matter your destination.
- With rugged styling and versatile gear storage, Interstate 24X is an adventure van with luxury to spare. Unlike many other adventure vans on the market, Interstate 24X features a fully plumbed wet bath – not a cassette toilet.
- Atlas: See the following page for more info on our largest, most luxurious touring coach.

Interstate 24GT

Interstate 24GL

Interstate 24X

Atlas

Interstate 24GT
Weight: 11,030 lbs.
Exterior Length: 24ft. 6in.
Seats: 7
Sleeps: 2

Interstate 24GL
Weight: 11,030 lbs.
Exterior Length: 24ft. 6in.
Seats: 9 (7 in 4WD/AWD)
Sleeps: 2