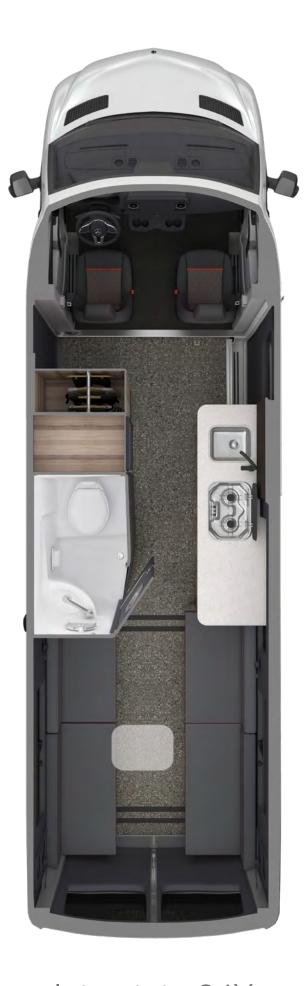

## 24 Feet: Atlas in Depth

- The crown jewel of Airstream's motorized lineup, Atlas sits in a class all its own. We hand-build the walls and rooftop so we can expand the interior living space, which we outfit with luxurious amenities and all the features you need for traveling comfortably.
- With its wide stance, Atlas features one of the most luxurious bathroom setups in any Airstream. The three-piece bathroom spans the entire rear of the coach, with dedicated sink, toilet, and shower areas.
- Atlas has the only slide out feature in any current Airstream. At the push of a button, extend the slide out and reveal a spacious Murphy Bed.
- Note the wardrobe, corner galley, and wide counter in front of the seating area where a hidden flatscreen television is concealed and raises up when you want to relax with your favorite show or movie.
- Atlas is built upon the powerful Mercedes-Benz® Sprinter 4500 cab chassis, which allows for a massive 1,996 pounds of net carrying capacity and up to 4,000 pounds of towing capacity.

#### Atlas Weight: 12,125 lbs. Exterior Length: 24ft. 9in. Seats: 4 Sleeps: 2

Learn more at <u>airstream.com/touring-coaches</u>