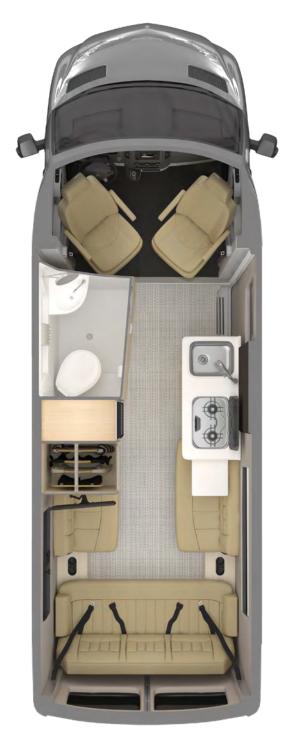

### 19 Feet: Nimble and Maneuverable

- The 19-foot floor plan provides city-friendly maneuverability and can even fit in most standard parking spaces. With the ability to easily navigate city streets and parking lots, these vans make for great multi-use vehicles. Head out on a road trip - or simply head across town to grab groceries or pick up the kids from school.
- Both of these well-equipped vans are built on the powerful Mercedes-Benz® Sprinter van chassis and feature an efficient turbo diesel engine.
- Taking a page from the luxurious hand-crafted design and features of the larger Interstate models, Interstate 19 lays them out in an efficient and elegant floor plan.
- The adventurous Interstate 19X features rugged charm, adaptable gear storage, and convenient rear access for loading bikes, kayaks, and other necessities. Note the L-track storage running cross-vehicle in the floor in the rear living area of the 19X.
- Both models feature all the comforts of home, like an onboard kitchen, space-saving wet bath, air conditioning, furnace heating, hot water, and more.

Interstate 19 Interstate 19X

Seats: 4 Sleeps: 2

Airstream Touring Coaches: Length Comparison