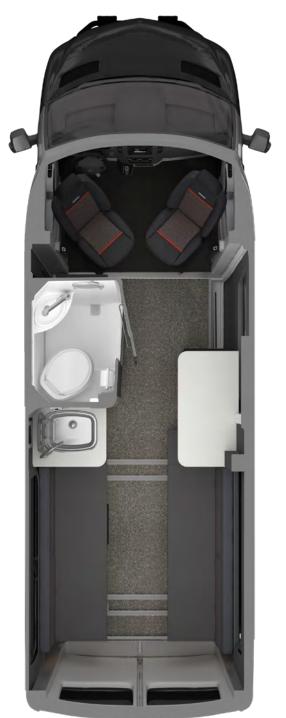

### 19 Feet: Nimble and Maneuverable

- The 19-foot floor plan provides city-friendly maneuverability and can even fit in most standard parking spaces. With the ability to easily navigate city streets and parking lots, these vans make for great multi-use vehicles. Head out on a road trip - or simply head across town to grab groceries or pick up the kids from school.
- Both of these well-equipped vans are built on the powerful Mercedes-Benz® Sprinter van chassis and feature an efficient turbo diesel engine.
- Taking a page from the luxurious hand-crafted design and features of the larger Interstate models, Interstate 19 lays them out in an efficient and elegant floor plan.
- The adventurous Interstate 19X features rugged charm, adaptable gear storage, and convenient rear access for loading bikes, kayaks, and other necessities. Note the L-track storage running cross-vehicle in the floor in the rear living area of the 19X.
- Both models feature all the comforts of home, like an onboard kitchen, space-saving wet bath, air conditioning, furnace heating, hot water, and more.

Interstate 19 Interstate 19X

Seats: 4 Sleeps: 2

Airstream Touring Coaches: Length Comparison