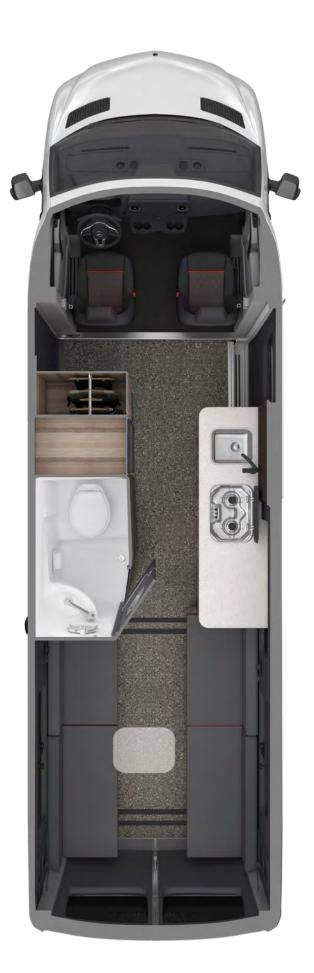

### 19 Feet: Nimble and Maneuverable

- The 19-foot floor plan provides city-friendly maneuverability and can even fit in most standard parking spaces. With the ability to easily navigate city streets and parking lots, these vans make for great multi-use vehicles. Head out on a road trip - or simply head across town to grab groceries or pick up the kids from school.
- Both of these well-equipped vans are built on the powerful Mercedes-Benz® Sprinter van chassis and feature an efficient turbo diesel engine.
- Taking a page from the luxurious hand-crafted design and features of the larger Interstate models, Interstate 19 lays them out in an efficient and elegant floor plan.
- The adventurous Interstate 19X features rugged charm, adaptable gear storage, and convenient rear access for loading bikes, kayaks, and other necessities. Note the L-track storage running cross-vehicle in the floor in the rear living area of the 19X.
- Both models feature all the comforts of home, like an onboard kitchen, space-saving wet bath, air conditioning, furnace heating, hot water, and more.

Interstate 19 Interstate 19X

Seats: 4 Sleeps: 2

Airstream Touring Coaches: Length Comparison