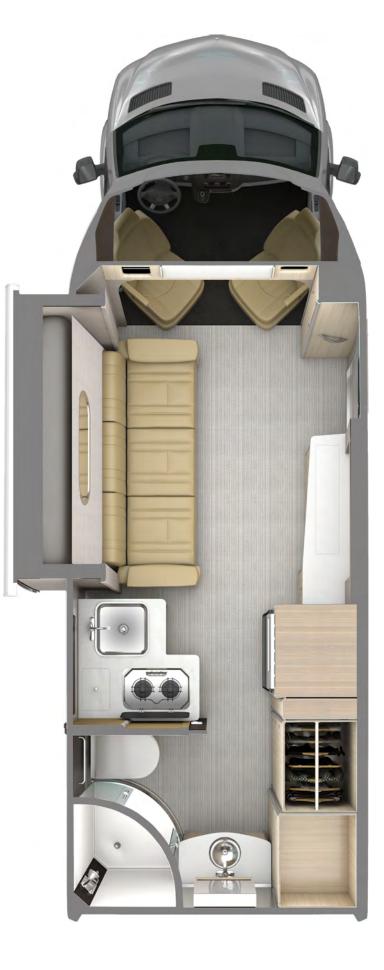

## 24 Feet: Atlas in Depth

- The crown jewel of Airstream's motorized lineup, Atlas sits in a class all its own. We hand-build the walls and rooftop so we can expand the interior living space, which we outfit with luxurious amenities and all the features you need for traveling comfortably.
- With its wide stance, Atlas features one of the most luxurious bathroom setups in any Airstream. The three-piece bathroom spans the entire rear of the coach, with dedicated sink, toilet, and shower areas.
- Atlas has the only slide out feature in any current Airstream. At the push of a button, extend the slide out and reveal a spacious Murphy Bed.
- Note the wardrobe, corner galley, and wide counter in front of the seating area where a hidden flatscreen television is concealed and raises up when you want to relax with your favorite show or movie.
- Atlas is built upon the powerful Mercedes-Benz® Sprinter 4500 cab chassis, which allows for a massive 1,996 pounds of net carrying capacity and up to 4,000 pounds of towing capacity.

#### Atlas Weight: 12,125 lbs. Exterior Length: 24ft. 9in. Seats: 4 Sleeps: 2

Learn more at <u>airstream.com/touring-coaches</u>