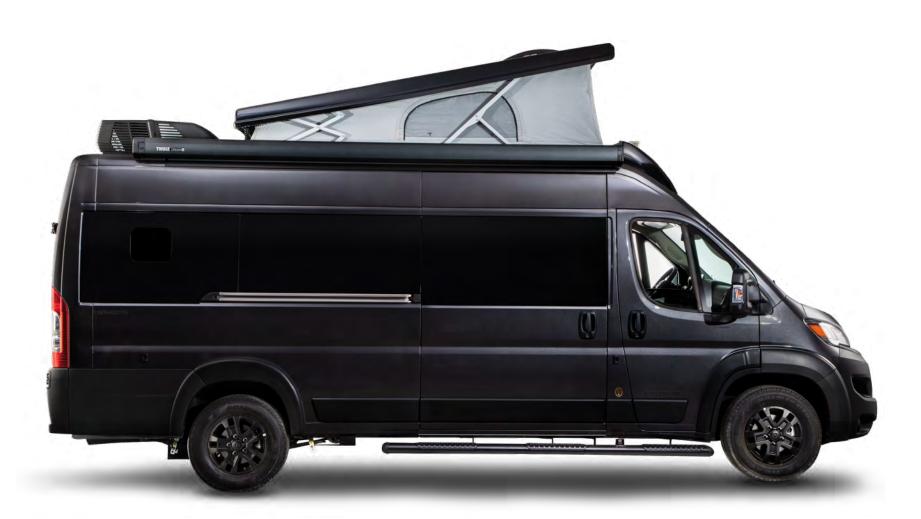

### 19 Feet: Nimble and Maneuverable

- The 19-foot floor plan provides city-friendly maneuverability and can even fit in most standard parking spaces. With the ability to easily navigate city streets and parking lots, these vans make for great multi-use vehicles. Head out on a road trip - or simply head across town to grab groceries or pick up the kids from school.
- Both of these well-equipped vans are built on the powerful Mercedes-Benz® Sprinter van chassis and feature an efficient turbo diesel engine.
- Taking a page from the luxurious hand-crafted design and features of the larger Interstate models, Interstate 19 lays them out in an efficient and elegant floor plan.
- The adventurous Interstate 19X features rugged charm, adaptable gear storage, and convenient rear access for loading bikes, kayaks, and other necessities. Note the L-track storage running cross-vehicle in the floor in the rear living area of the 19X.
- Both models feature all the comforts of home, like an onboard kitchen, space-saving wet bath, air conditioning, furnace heating, hot water, and more.

Interstate 19 Interstate 19X

Seats: 4 Sleeps: 2

Airstream Touring Coaches: Length Comparison