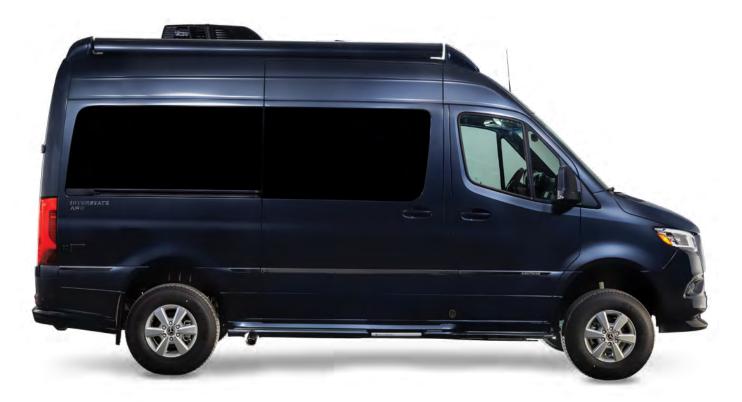

### 19 Feet: Nimble and Maneuverable

- The 19-foot floor plan provides city-friendly maneuverability and can even fit in most standard parking spaces. With the ability to easily navigate city streets and parking lots, these vans make for great multi-use vehicles. Head out on a road trip - or simply head across town to grab groceries or pick up the kids from school.
- Both of these well-equipped vans are built on the powerful Mercedes-Benz® Sprinter van chassis and feature an efficient turbo diesel engine.
- Taking a page from the luxurious hand-crafted design and features of the larger Interstate models, Interstate 19 lays them out in an efficient and elegant floor plan.
- The adventurous Interstate 19X features rugged charm, adaptable gear storage, and convenient rear access for loading bikes, kayaks, and other necessities. Note the L-track storage running cross-vehicle in the floor in the rear living area of the 19X.
- Both models feature all the comforts of home, like an onboard kitchen, space-saving wet bath, air conditioning, furnace heating, hot water, and more.

Interstate 19 Interstate 19X

Seats: 4 Sleeps: 2

Airstream Touring Coaches: Length Comparison