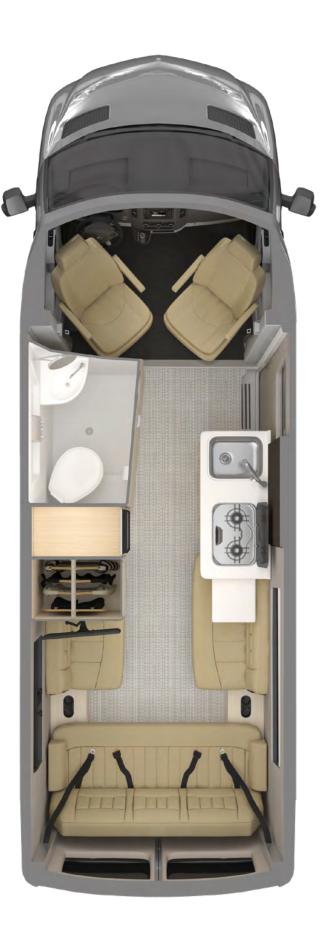

## A Variety of Lengths for Every Travel Style

Interstate 19
Weight: 9,050 lbs.
Exterior Length: 19ft. 5in.
Seats: 4
Sleeps: 2

Interstate 19X
Weight: 9,050 lbs.
Exterior Length: 19ft. 5in.
Seats: 4
Sleeps: 2

### 19 Feet: Nimble and Maneuverable

- The 19-foot floor plan provides city-friendly maneuverability and can even fit in most standard parking spaces. With the ability to easily navigate city streets and parking lots, these vans make for great multi-use vehicles. Head out on a road trip - or simply head across town to grab groceries or pick up the kids from school.
- Both of these well-equipped vans are built on the powerful Mercedes-Benz® Sprinter van chassis and feature an efficient turbo diesel engine.
- Taking a page from the luxurious hand-crafted design and features of the larger Interstate models, Interstate 19 lays them out in an efficient and elegant floor plan.
- The adventurous Interstate 19X features rugged charm, adaptable gear storage, and convenient rear access for loading bikes, kayaks, and other necessities. Note the L-track storage running cross-vehicle in the floor in the rear living area of the 19X.
- Both models feature all the comforts of home, like an onboard kitchen, space-saving wet bath, air conditioning, furnace heating, hot water, and more.

Interstate 19 Interstate 19X

Seats: 4 Sleeps: 2

Airstream Touring Coaches: Length Comparison