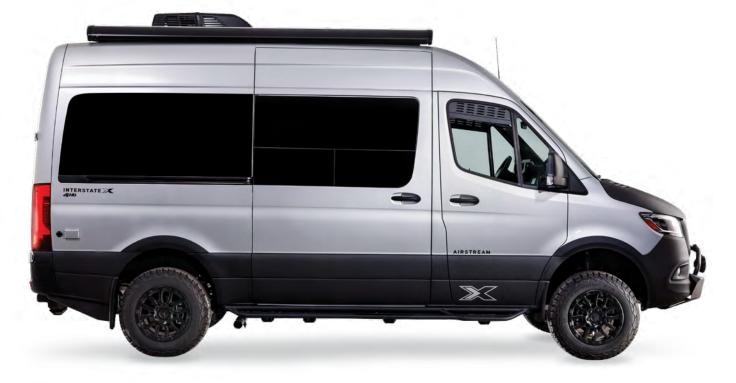

### 19 Feet: Nimble and Maneuverable

- The 19-foot floor plan provides city-friendly maneuverability and can even fit in most standard parking spaces. With the ability to easily navigate city streets and parking lots, these vans make for great multi-use vehicles. Head out on a road trip - or simply head across town to grab groceries or pick up the kids from school.
- Both of these well-equipped vans are built on the powerful Mercedes-Benz® Sprinter van chassis and feature an efficient turbo diesel engine.
- Taking a page from the luxurious hand-crafted design and features of the larger Interstate models, Interstate 19 lays them out in an efficient and elegant floor plan.
- The adventurous Interstate 19X features rugged charm, adaptable gear storage, and convenient rear access for loading bikes, kayaks, and other necessities. Note the L-track storage running cross-vehicle in the floor in the rear living area of the 19X.
- Both models feature all the comforts of home, like an onboard kitchen, space-saving wet bath, air conditioning, furnace heating, hot water, and more.

Interstate 19 Interstate 19X

Seats: 4 Sleeps: 2

Airstream Touring Coaches: Length Comparison