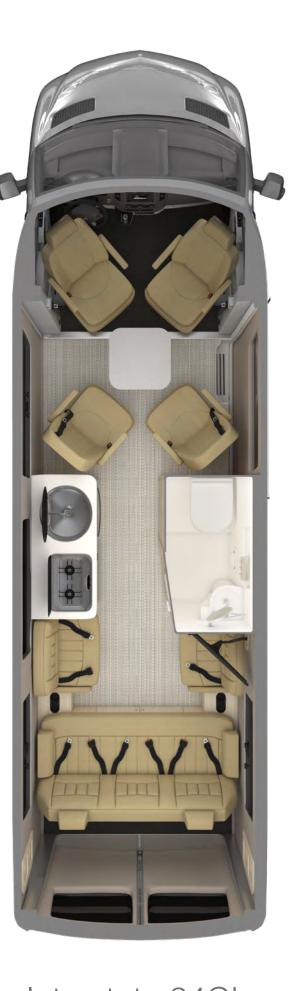

## 24 Feet: Four Models for a Variety of Travel Possibilities

- Interstate 24GT is the perfect vehicle for couples who want to hit the road on the adventure of a lifetime. Push button functionality throughout, a large wardrobe for hanging clothes, and a convenient workstation just behind the driver's seat lets you relax and recharge in comfort.
- With seating for up to 9 passengers (7 in 4WD/AWD option), Interstate 24GL is the perfect vehicle for bringing along a crowd. Whether you're tailgating at the big game or taking friends and family on a winery tour, Interstate 24GL has everything you need to entertain guests in ultimate comfort no matter your destination.
- With rugged styling and versatile gear storage, Interstate 24X is an adventure van with luxury to spare. Unlike many other adventure vans on the market, Interstate 24X features a fully plumbed wet bath – not a cassette toilet.
- Atlas: See the following page for more info on our largest, most luxurious touring coach.

Interstate 24GT

Interstate 24GL

Interstate 24X

Atlas

Interstate 24GT
Weight: 11,030 lbs.
Exterior Length: 24ft. 6in.
Seats: 7
Sleeps: 2

Interstate 24GL
Weight: 11,030 lbs.
Exterior Length: 24ft. 6in.
Seats: 9 (7 in 4WD/AWD)
Sleeps: 2