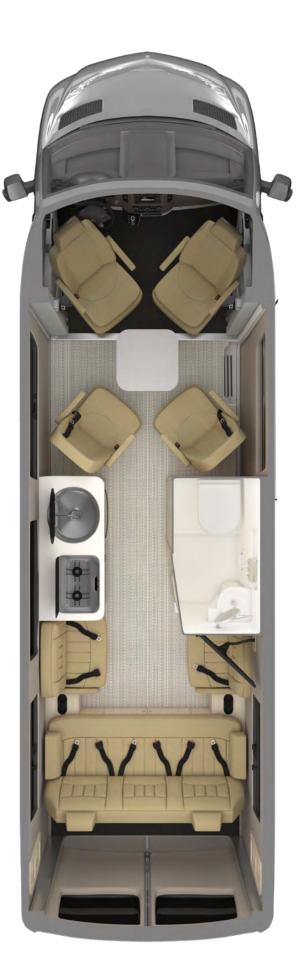

## 21 Feet: The Right Size for Families, Couples, and Solo Travelers

- Rangeline comes in two 21-foot configurations: The standard configuration is great for couples or solo road trippers, while the optional pop-top adds additional sleeping and living space.
- Multi-use functionality is at the heart of Rangeline's European-inspired design, with flexible storage and versatile functionality in a comfortable, efficient space.
- The rear area converts from two benches with clever storage options to a wide sleeping space. L-track storage features in the floor allow you to quickly secure gear and luggage, while MOLLE panels on the rear doors provide additional gear organization.
- An optional pop-top adds even more functionality to Rangeline, with additional sleeping and living space that opens up a world of possibilities.

With Pop-Top

Without Pop-Top

# Rangeline Weight: 9,350 lbs. Exterior Length: 20ft. 11in. Seats: 4 Sleeps: 2 (4 w/ Pop Top)