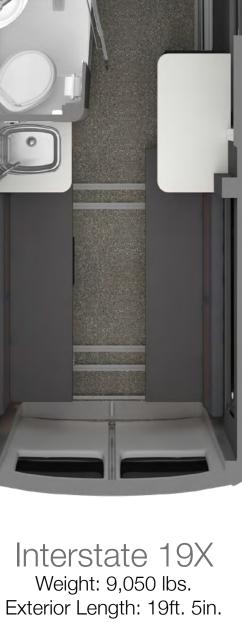

## A Variety of Lengths for Every Travel Style

Interstate 19
Weight: 9,050 lbs.
Exterior Length: 19ft. 5in.
Seats: 4
Sleeps: 2

Interstate 19X
Weight: 9,050 lbs.
Exterior Length: 19ft. 5in.
Seats: 4
Sleeps: 2

### 19 Feet: Nimble and Maneuverable

- The 19-foot floor plan provides city-friendly maneuverability and can even fit in most standard parking spaces. With the ability to easily navigate city streets and parking lots, these vans make for great multi-use vehicles. Head out on a road trip - or simply head across town to grab groceries or pick up the kids from school.
- Both of these well-equipped vans are built on the powerful Mercedes-Benz® Sprinter van chassis and feature an efficient turbo diesel engine.
- Taking a page from the luxurious hand-crafted design and features of the larger Interstate models, Interstate 19 lays them out in an efficient and elegant floor plan.
- The adventurous Interstate 19X features rugged charm, adaptable gear storage, and convenient rear access for loading bikes, kayaks, and other necessities. Note the L-track storage running cross-vehicle in the floor in the rear living area of the 19X.
- Both models feature all the comforts of home, like an onboard kitchen, space-saving wet bath, air conditioning, furnace heating, hot water, and more.