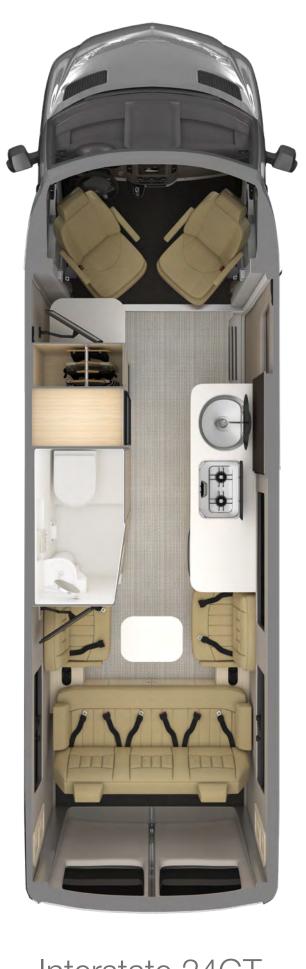

## 24 Feet: Four Models for a Variety of Travel Possibilities

- Interstate 24GT is the perfect vehicle for couples who want to hit the road on the adventure of a lifetime. Push button functionality throughout, a large wardrobe for hanging clothes, and a convenient workstation just behind the driver's seat lets you relax and recharge in comfort.
- With seating for up to 9 passengers (7 in 4WD/AWD option), Interstate 24GL is the perfect vehicle for bringing along a crowd. Whether you're tailgating at the big game or taking friends and family on a winery tour, Interstate 24GL has everything you need to entertain guests in ultimate comfort no matter your destination.
- With rugged styling and versatile gear storage, Interstate 24X is an adventure van with luxury to spare. Unlike many other adventure vans on the market, Interstate 24X features a fully plumbed wet bath – not a cassette toilet.
- Atlas: See the following page for more info on our largest, most luxurious touring coach.

Interstate 24GT

Interstate 24GL

Interstate 24X

Atlas

Interstate 24GT
Weight: 11,030 lbs.
Exterior Length: 24ft. 6in.
Seats: 7
Sleeps: 2

Interstate 24GL
Weight: 11,030 lbs.
Exterior Length: 24ft. 6in.
Seats: 9 (7 in 4WD/AWD)
Sleeps: 2