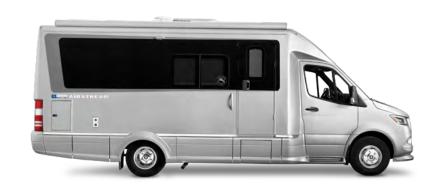

d a convenient workstation just behind the driver's seat lets you relax and recharge in comfort.
- With seating for up to 9 passengers (7 in 4WD/AWD option), Interstate 24GL is the perfect vehicle for bringing along a crowd. Whether you're tailgating at the big game or taking friends and family on a winery tour, Interstate 24GL has everything you need to entertain guests in ultimate comfort no matter your destination.
- With rugged styling and versatile gear storage, Interstate 24X is an adventure van with luxury to spare. Unlike many other adventure vans on the market, Interstate 24X features a fully plumbed wet bath – not a cassette toilet.
- Atlas: See the following page for more info on our largest, most luxurious touring coach.



Interstate 24GT



Interstate 24GL



Interstate 24X



Atlas



Interstate 24GT
Weight: 11,030 lbs.
Exterior Length: 24ft. 6in.
Seats: 7
Sleeps: 2



Interstate 24GL
Weight: 11,030 lbs.
Exterior Length: 24ft. 6in.
Seats: 9 (7 in 4WD/AWD)
Sleeps: 2



Interstate 24X
Weight: 11,030 lbs.
Exterior Length: 24ft. 6in.
Seats: 6
Sleeps: 2



Atlas
Weight: 12,125 lbs.
Exterior Length: 24ft. 9in.
Seats: 4
Sleeps: 2

#### Airstream Touring Coaches: Length Comparison

## 24 Feet: Atlas in Depth

- The crown jewel of Airstream's motorized lineup, Atlas sits in a class all its own. We hand-build the walls and rooftop so we can expand the interior living space, which we outfit with luxurious amenities and all the features you need for traveling comfortably.
- With its wide stance, Atlas features one of the most luxurious bathroom setups in any Airstream. T