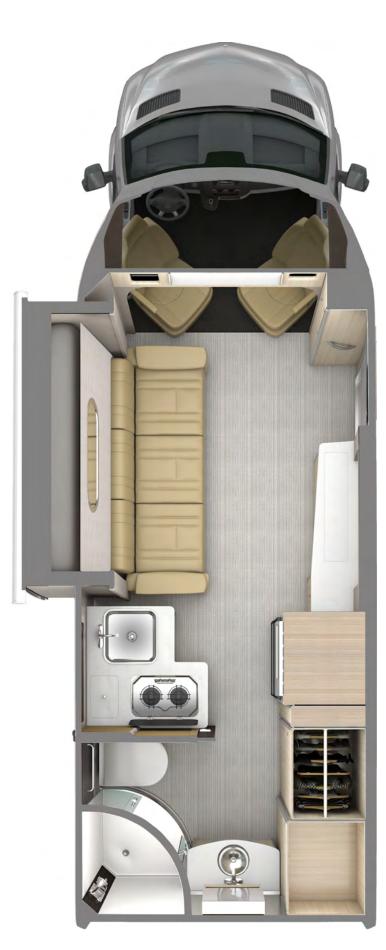

## 24 Feet: Atlas in Depth

- The crown jewel of Airstream's motorized lineup, Atlas sits in a class all its own. We hand-build the walls and rooftop so we can expand the interior living space, which we outfit with luxurious amenities and all the features you need for traveling comfortably.
- With its wide stance, Atlas features one of the most luxurious bathroom setups in any Airstream. The three-piece bathroom spans the entire rear of the coach, with dedicated sink, toilet, and shower areas.
- Atlas has the only slide out feature in any current Airstream. At the push of a button, extend the slide out and reveal a spacious Murphy Bed.
- Note the wardrobe, corner galley, and wide counter in front of the seating area where a hidden flatscreen television is concealed and raises up when you want to relax with your favorite show or movie.
- Atlas is built upon the powerful Mercedes-Benz® Sprinter 4500 cab chassis, which allows for a massive 1,996 pounds of net carrying capacity and up to 4,000 pounds of towing capacity.

#### Atlas Weight: 12,125 lbs. Exterior Length: 24ft. 9in. Seats: 4 Sleeps: 2

Learn more at <u>airstream.com/touring-coaches</u>