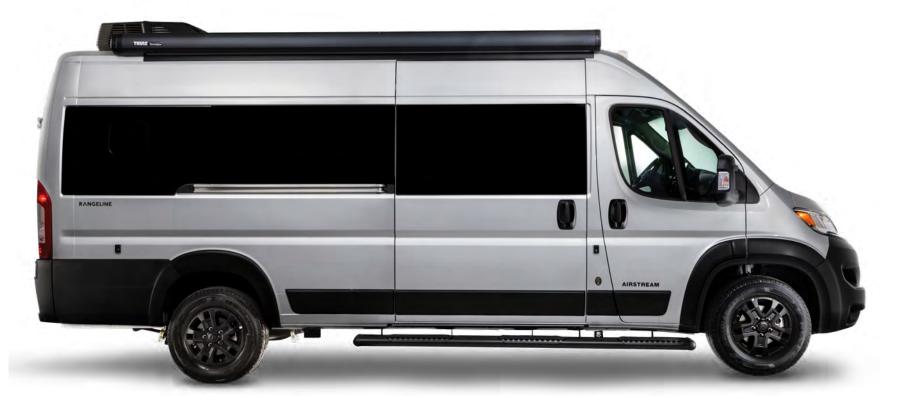

## 21 Feet: The Right Size for Families, Couples, and Solo Travelers

- Rangeline comes in two 21-foot configurations: The standard configuration is great for couples or solo road trippers, while the optional pop-top adds additional sleeping and living space.
- Multi-use functionality is at the heart of Rangeline's European-inspired design, with flexible storage and versatile functionality in a comfortable, efficient space.
- The rear area converts from two benches with clever storage options to a wide sleeping space. L-track storage features in the floor allow you to quickly secure gear and luggage, while MOLLE panels on the rear doors provide additional gear organization.
- An optional pop-top adds even more functionality to Rangeline, with additional sleeping and living space that opens up a world of possibilities.

# Rangeline Weight: 9,350 lbs. Exterior Length: 20ft. 11in. Seats: 4 Sleeps: 2 (4 w/ Pop Top)