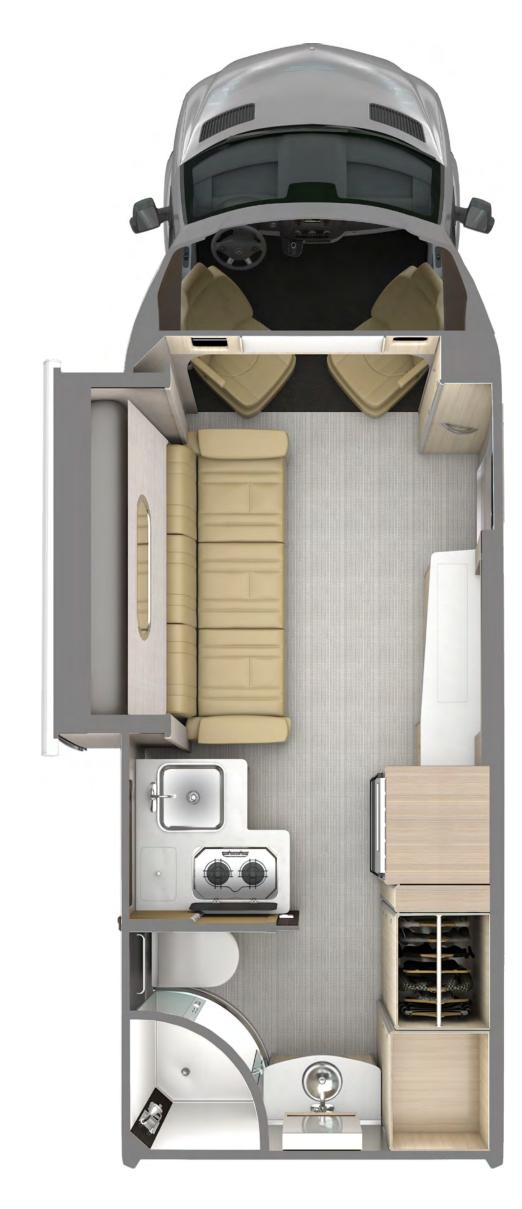

### 19 Feet: Nimble and Maneuverable

- The 19-foot floor plan provides city-friendly maneuverability and can even fit in most standard parking spaces. With the ability to easily navigate city streets and parking lots, these vans make for great multi-use vehicles. Head out on a road trip - or simply head across town to grab groceries or pick up the kids from school.
- Both of these well-equipped vans are built on the powerful Mercedes-Benz® Sprinter van chassis and feature an efficient turbo diesel engine.
- Taking a page from the luxurious hand-crafted design and features of the larger Interstate models, Interstate 19 lays them out in an efficient and elegant floor plan.
- The adventurous Interstate 19X features rugged charm, adaptable gear storage, and convenient rear access for loading bikes, kayaks, and other necessities. Note the L-track storage running cross-vehicle in the floor in the rear living area of the 19X.
- Both models feature all the comforts of home, like an onboard kitchen, space-saving wet bath, air conditioning, furnace heating, hot water, and more.

Interstate 19 Interstate 19X

Seats: 4 Sleeps: 2

Airstream Touring Coaches: Length Comparison